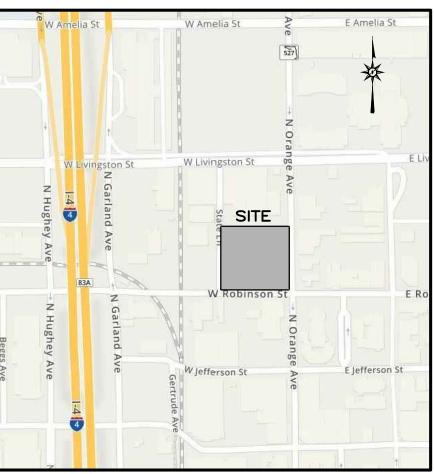

# MAA ROBINSON

A REPLAT OF LOTS 1, 7, 8 AND 9 OF W.R. DENNY'S SUBDIVISION AS RECORDED IN PLAT BOOK A, PAGE 2

A REPLAT OF LOT 14 AND A PORTION OF LOT 15 OF G. TAYLOR'S ADDITION TO ORLANDO

> AS RECORDED IN PLAT BOOK C, PAGES 27 AND 69 A REPLAT OF LOT 4, BLOCK B OF STATE ADDITION AS RECORDED IN PLAT BOOK Q, PAGE 12 ALL OF THE PUBLIC RECORDS OF ORANGE COUNTY, FLORIDA

SECTION 26, TOWNSHIP 22 SOUTH, RANGE 29 EAST CITY OF ORLANDO, ORANGE COUNTY, FLORIDA

**VICINITY MAP** 