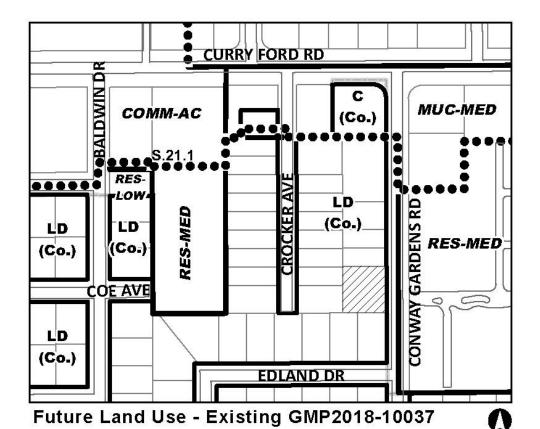

THE RECORD PLAT

RAN TRAVERSE

& CLOSURE.

By 2.46 t Date 2-14-2019

Application Request (Office Use Only): 1720 CONWAY GARDENS RD

File No. ANX2018-10019

GMP2018-10037

ZON 2018-10033