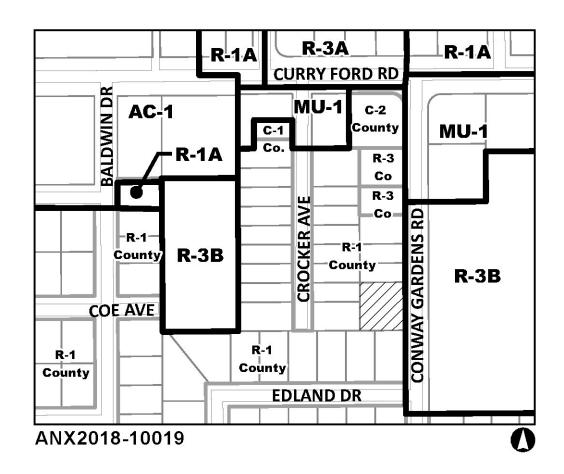

THE RECORD PLAT

RAN TRAVERSE

& CLOSURE.

By 2.46 t Date 2-14-2019

Application Request (Office Use Only): 1720 CONWAY GARDENS RD

File No. ANX2018-10019

GMP2018-10037

ZON 2018-10033