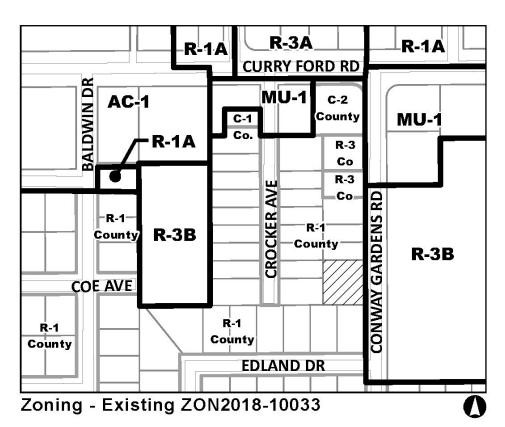

THE RECORD PLAT

RAN TRAVERSE

& CLOSURE.

By 2.46 t Date 2-14-2019

Application Request (Office Use Only): 1720 CONWAY GARDENS RD

File No. ANX2018-10019

GMP2018-10037

ZON 2018-10033