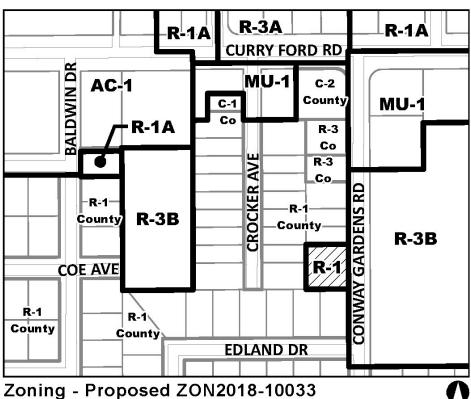

RDENS ROAD (AS LAID OUT AND IN USE); THENCE CONTINUE SOUTH 89\*36'56" WEST, A DISTANCE OF 118.70 FEET; THENCE RUN NORTH 00\*11'04" WEST, A DISTANCE OF 125.00 FEET TO THE NORTHWEST CORNER OF LOT 16, BLOCK A OF THE AFOREMENTIONED PLAT OF CROCKER HEIGHTS; THENCE RUN NORTH 89\*36'56" EAST, ALONG THE NORTH LINE OF SAID LOT 16, BLOCK A, A DISTANCE118.70 FEET TO A POINT ON THE WESTERLY RIGHT OF WAY OF CONWAY GARDENS RD; THENCE RUN SOUTH 00\*11'04" EAST, ALONG THE WESTERLY RIGHT OF WAY LINE, A DISTANCE OF 125.00 FEET TO THE POINT OF BEGINNING.

Lot measures 14,837.50 square feet equal to 0.34 acres

NOTE: THE STARTING POINT OF BEGINNING OCCURS AT THE REFERENCE STATING "A DISTANCE OF 30 FEET TO A POINT ON THE WESTERLY RIGHT OF WAY LINE OF CONWAY GARDENS ROAD".

ЕХНІВІТ **В** 



EXHIBIT C