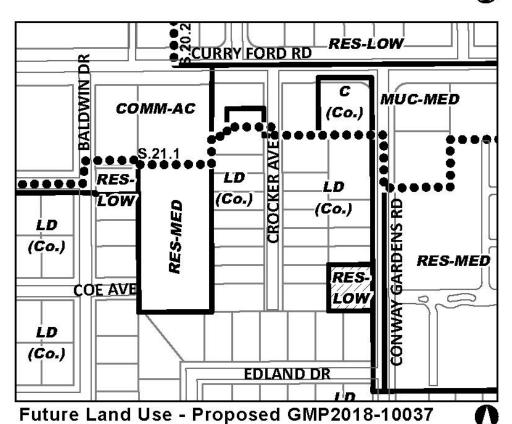

THE RECORD PLAT

RAN TRAVERSE

& CLOSURE.

By 2.46 t Date 2-14-2019

Application Request (Office Use Only): 1720 CONWAY GARDENS RD

File No. ANX2018-10019

GMP2018-10037

ZON 2018-10033