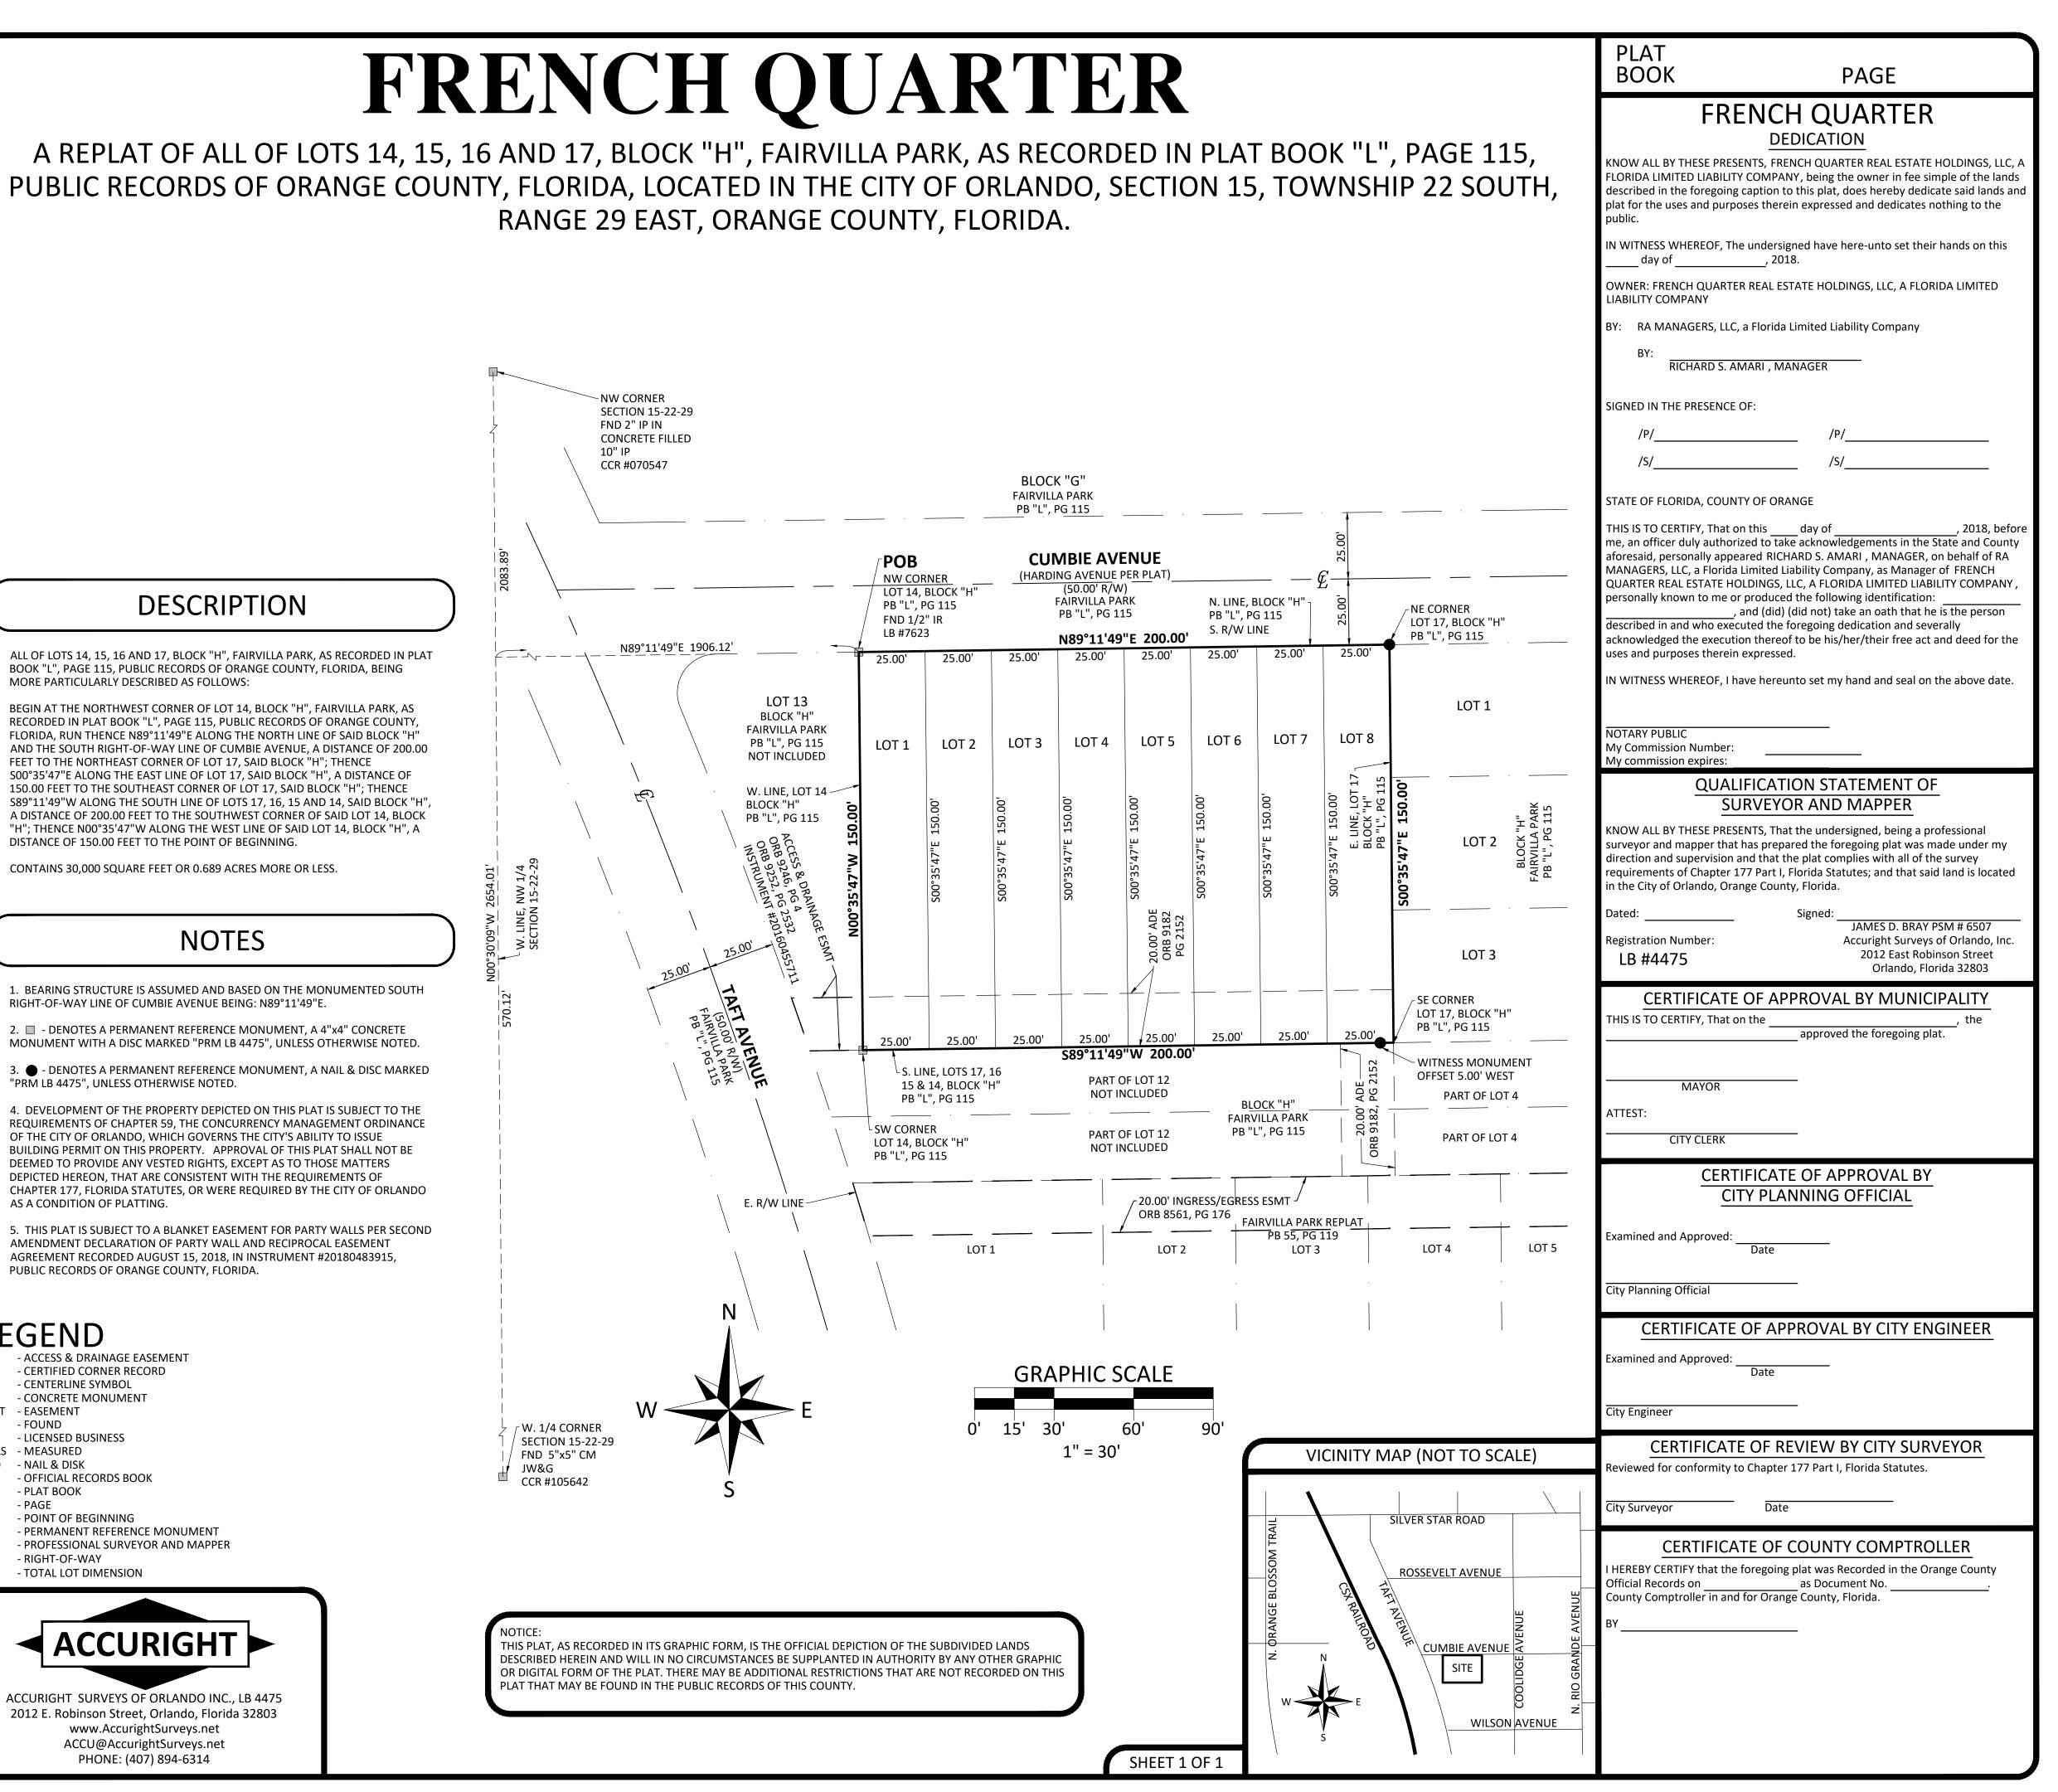

# DESCRIPTION

ALL OF LOTS 14, 15, 16 AND 17, BLOCK "H", FAIRVILLA PARK, AS RECORDED IN PLAT BOOK "L", PAGE 115, PUBLIC RECORDS OF ORANGE COUNTY, FLORIDA, BEING MORE PARTICULARLY DESCRIBED AS FOLLOWS:

BEGIN AT THE NORTHWEST CORNER OF LOT 14, BLOCK "H", FAIRVILLA PARK, AS RECORDED IN PLAT BOOK "L", PAGE 115, PUBLIC RECORDS OF ORANGE COUNTY, FLORIDA, RUN THENCE N89°11'49"E ALONG THE NORTH LINE OF SAID BLOCK "H" AND THE SOUTH RIGHT-OF-WAY LINE OF CUMBIE AVENUE, A DISTANCE OF 200.00 FEET TO THE NORTHEAST CORNER OF LOT 17, SAID BLOCK "H"; THENCE S00°35'47"E ALONG THE EAST LINE OF LOT 17, SAID BLOCK "H", A DISTANCE OF 150.00 FEET TO THE SOUTHEAST CORNER OF LOT 17, SAID BLOCK "H"; THENCE S89°11'49"W ALONG THE SOUTH LINE OF LOTS 17, 16, 15 AND 14, SAID BLOCK "H", A DISTANCE OF 200.00 FEET TO THE SOUTHWEST CORNER OF SAID LOT 14, BLOCK "H"; THENCE N00°35'47"W ALONG THE WEST LINE OF SAID LOT 14, BLOCK "H", A DISTANCE OF 150.00 FEET TO THE POINT OF BEGINNING.

CONTAINS 30,000 SQUARE FEET OR 0.689 ACRES MORE OR LESS.

# NOTES

1. BEARING STRUCTURE IS ASSUMED AND BASED ON THE MONUMENTED SOUTH RIGHT-OF-WAY LINE OF CUMBIE AVENUE BEING: N89°11'49"E.

2. 🔲 - DENOTES A PERMANENT REFERENCE MONUMENT, A 4"x4" CONCRETE MONUMENT WITH A DISC MARKED "PRM LB 4475", UNLESS OTHERWISE NOTED.

3. • - DENOTES A PERMANENT REFERENCE MONUMENT, A NAIL & DISC MARKED "PRM LB 4475", UNLESS OTHERWISE NOTED.

4. DEVELOPMENT OF THE PROPERTY DEPICTED ON THIS PLAT IS SUBJECT TO THE REQUIREMENTS OF CHAPTER 59, THE CONCURRENCY MANAGEMENT ORDINANCE OF THE CITY OF ORLANDO, WHICH GOVERNS THE CITY'S ABILITY TO ISSUE BUILDING PERMIT ON THIS PROPERTY. APPROVAL OF THIS PLAT SHALL NOT BE DEEMED TO PROVIDE ANY VESTED RIGHTS, EXCEPT AS TO THOSE MATTERS DEPICTED HEREON, THAT ARE CONSISTENT WITH THE REQUIREMENTS OF CHAPTER 177, FLORIDA STATUTES, OR WERE REQUIRED BY THE CITY OF ORLANDO AS A CONDITION OF PLATTING.

5. THIS PLAT IS SUBJECT TO A BLANKET EASEMENT FOR PARTY WALLS PER SECOND AMENDMENT DECLARATION OF PARTY WALL AND RECIPROCAL EASEMENT AGREEMENT RECORDED AUGUST 15, 2018, IN INSTRUMENT #20180483915, PUBLIC RECORDS OF ORANGE COUNTY, FLORIDA.

# LEGEND ADE - ACCESS & DRAINAGE EASEMENT

| CCR  | - CERTIFIED CORNER RECORD          |
|------|------------------------------------|
| Ē    | - CENTERLINE SYMBOL                |
| СM   | - CONCRETE MONUMENT                |
| ESMT | - EASEMENT                         |
| FND  | - FOUND                            |
| LB   | - LICENSED BUSINESS                |
| MEAS | - MEASURED                         |
| N&D  | - NAIL & DISK                      |
| ORB  | - OFFICIAL RECORDS BOOK            |
| PB   | - PLAT BOOK                        |
| PG   | - PAGE                             |
| POB  | - POINT OF BEGINNING               |
| PRM  | - PERMANENT REFERENCE MONUMENT     |
| PSM  | - PROFESSIONAL SURVEYOR AND MAPPER |
| R/W  | - RIGHT-OF-WAY                     |
| (T)  | - TOTAL LOT DIMENSION              |
|      |                                    |
|      |                                    |
|      |                                    |

# FRENCH QUARTER

RANGE 29 EAST, ORANGE COUNTY, FLORIDA.