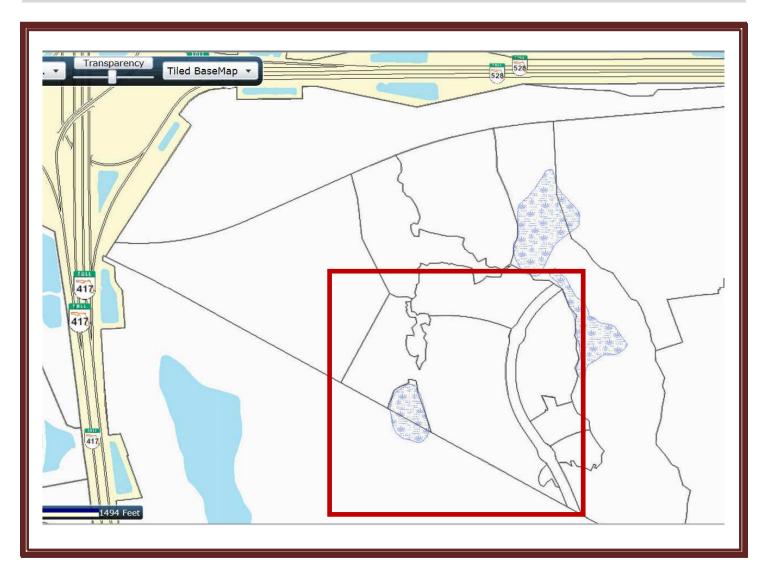

#### Case Number(s): SUB2017-10043

**Project Location & Property Size:** 33-23-31-0000-00-011 (South of Beachline Expressway (SR528) and east of Central Florida Greenway (SR 417)), 47.6 acres, District 1

Project Description: Major Subdivision to plat for neighborhood N-1A of the Starwood PD

Existing Zoning District and Future Land Use Classifications

Future Land Use Classification – Office Low Zoning – PD