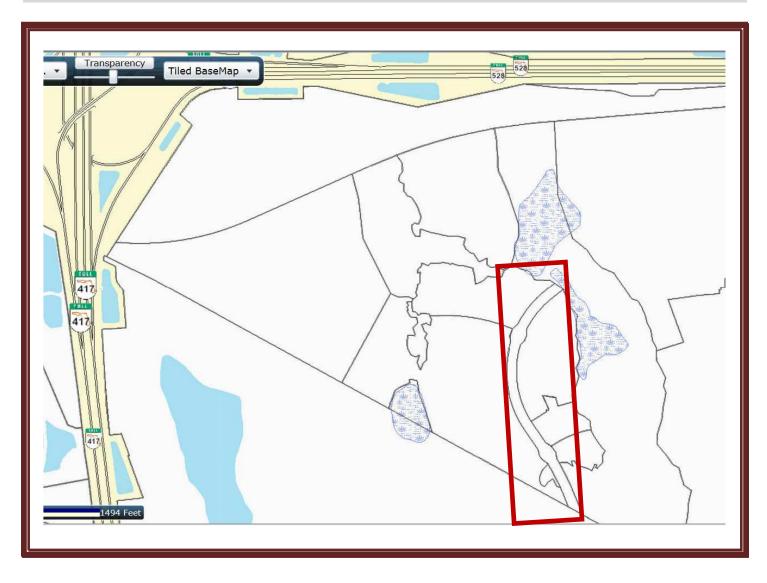

#### Case Number(s): SUB2017-10043

**Project Location & Property Size:** 33-23-31-0000-00-011 (South of Beachline Expressway (SR528) and east of Central Florida Greenway (SR 417)), 9.45 acres, District 1

**Project Description:** Major Subdivision to plat the Starwood Phase 1 segment of Dowden Rd.

**Existing Zoning District and Future Land Use Classifications** 

Future Land Use Classification – Office Low Zoning – PD