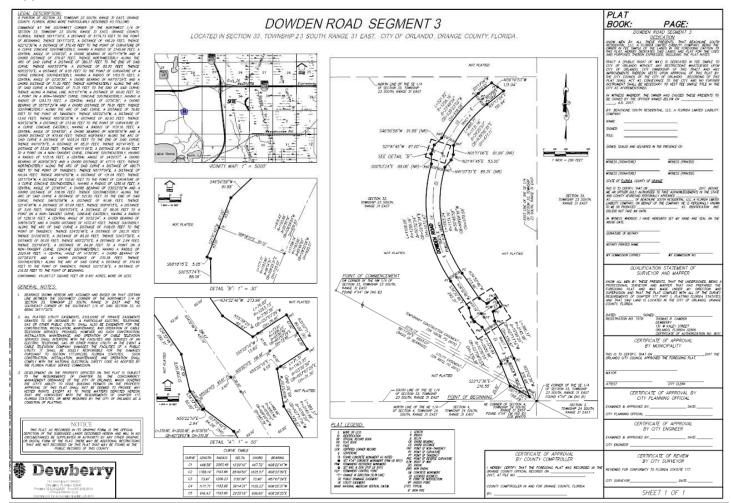

**Project Description:** Major Subdivision to plat the Starwood Phase 1 segment of Dowden Rd.

**Existing Zoning District and Future Land Use Classifications** 

Future Land Use Classification – Office Low Zoning – PD

#### Plat