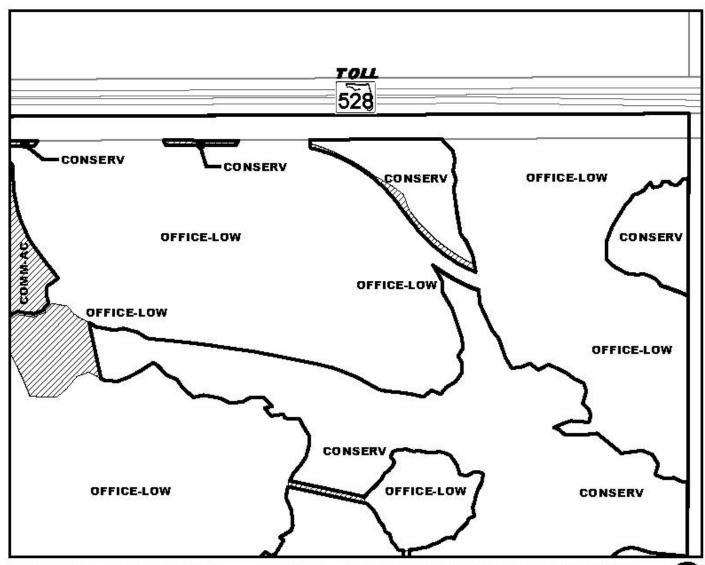

Exhibit "1"



Future Land Use - Proposed GMP2017-10018



Exhibit "2"



Future Land Use - GMP2017-10018A





Future Land Use - Proposed GMP2018-10003A





Future Land Use - Proposed GMP2018-10003B





Future Land Use - Proposed GMP2018-10003C





Future Land Use - Proposed GMP2018-10003D





Future Land Use - Proposed GMP2018-10003E





Future Land Use - Proposed GMP2018-10003F



Exhibit "4"

#### Figure LU-2E

# **Downtown School Concurrency Exemption Area**





Exhibit "5"



Future Land Use - GMP2018-10005



Exhibit "6"



Future Land Use - Proposed GMP2018-10006A



Exhibit "7"



Future Land Use - Proposed GMP2018-10006B



Exhibit "8"



Future Land Use - Proposed GMP2018-10006C



**Exhibit** "9"

### **Figure** R-1 Part A

### **Future Park Conditions - 2045**



#### LEGEND

Community Park Sector Boundary

Community Park Sector Number

Orlando City Limits

City of Orlando, Economic Development Department, City Planning Division, April 2018



Neighborhood Park Service A