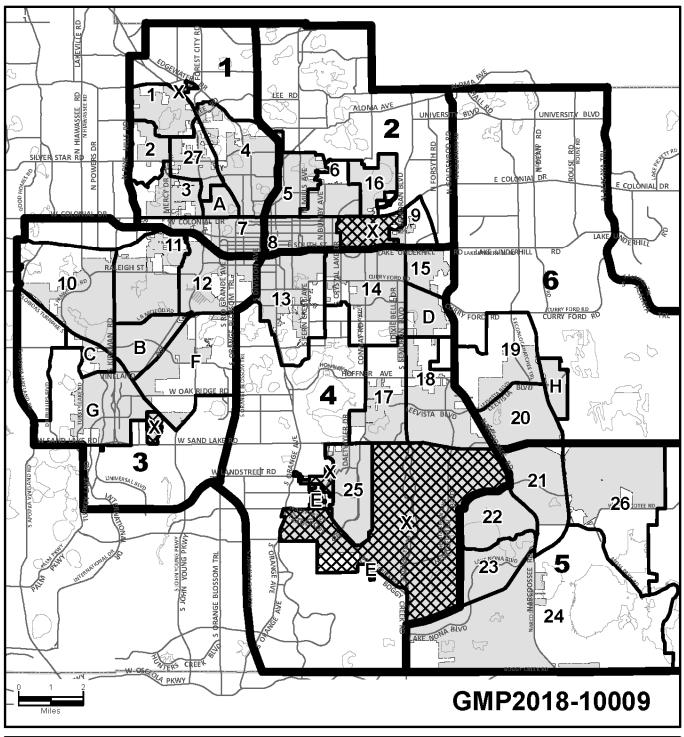

### **Figure** R-1 Part A

### **Future Park Conditions - 2045**

#### LEGEND

Community Park Sector Boundary

Community Park Sector Number

Orlando City Limits

City of Orlando, Economic Development Department, City Planning Division, April 2018

Neighborhood Park Service Area

Neighborhood Park Special Study Area

#### $\infty$

Non Residential Area
Amended March 12, 2012; Effective April 12, 2012, Doc. Num. 1203121201
Amended September 8, 2014, Effective October 18, 2014, Doc. Num. 1409081202