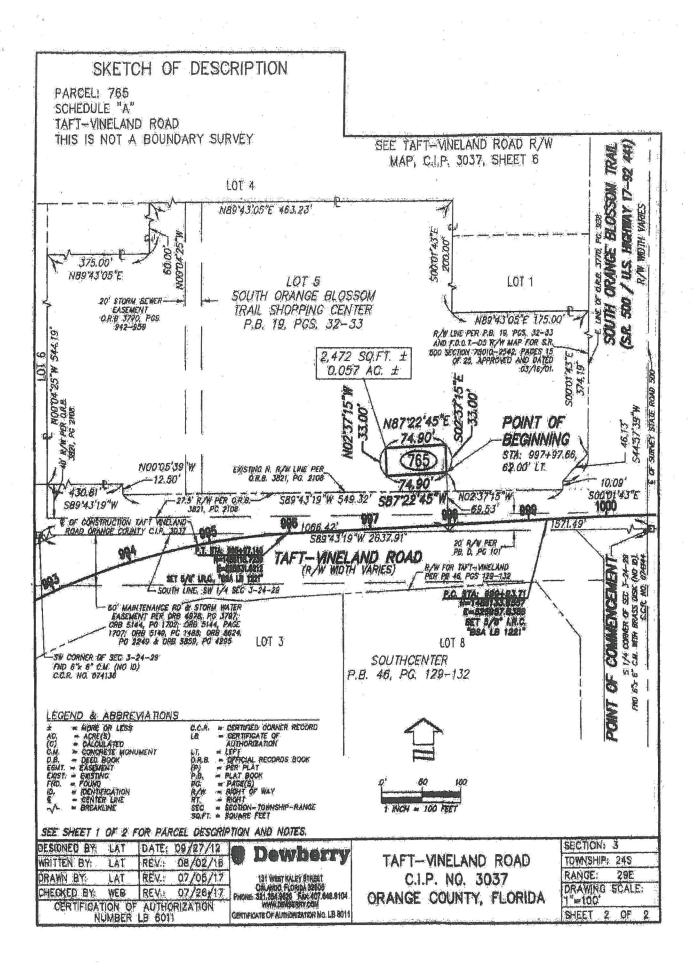

### LEGAL DESCRIPTION

PARCEL: 765 SCHEDULE "A" TAFT-VINELAND ROAD THIS IS NOT A BOUNDARY SURVEY

## DESCRIPTION:

A PORTION OF LOT 5, SOUTH ORANGE BLOSSOM TRAIL SHOPPING CENTER, ACCORDING TO THE PLAT THEREOF, AS RECORDED IN PLAT BOOK 19, PAGES 32 THROUGH 33, PUBLIC RECORDS OF ORANGE COUNTY, FLORIDA, ALSO BEING DESCRIBED IN OFFICIAL RECORDS BOOK 3770, PAGE 938, SAID PUBLIC RECORDS, SITUATE IN SECTION 3, TOWNSHIP 24 SOUTH, RANGE 29 EAST, ORANGE COUNTY, FLORIDA, BEING MORE PARTICULARLY DESCRIBED AS FOLLOWS:

COMMENCE AT THE SOUTHEAST CORNER OF THE SOUTHWEST 1/4 OF SECTION 3, TOWNSHIP 24 SOUTH, RANGE 29 EAST, ORANGE COUNTY, FLORIDA, SAID CORNER BEING MARKED WITH A 6"x6" CONCRETE MONUMENT WITH A BRASS DISK AND NO IDENTIFICATION; THENCE RUN S89'43'19"W, ALONG THE SOUTH LINE OF SAID SOUTHWEST 1/4, A DISTANCE OF 1571.49 FEET; THENCE DEPARTING SAID SOUTH LINE, RUN NO2'37'15"W, A DISTANCE OF 69.53 FEET TO THE POINT OF BEGINNING; THENCE RUN S87'22'45"W, A DISTANCE OF 74.90 FEET; THENCE RUN NO2'37'15"W, A DISTANCE OF 33.00 FEET; THENCE RUN N87'22'45"E, A DISTANCE OF 74.90 FEET; THENCE RUN S02'37'15"E, A DISTANCE OF 33.00 FEET TO THE POINT OF BEGINNING.

SAID LANDS CONTAINING 2,472 SOLLARE FEET OR 0.057 ACRES, MORE OR LESS.

NOTES:

- BEARINGS SHOWN HEREON WERE DERIVED FROM THE SOUTH LINE OF THE SOUTHWEST QUARTER OF SECTION 3, TOWNSHIP 24 SOUTH, RANGE 29 EAST, BEING \$89'43'19"W.
- 2. REFERENCE TAFT-VINELAND ROAD RIGHT-OF-WAY MAP, ORANGE COUNTY C.I.P. NO. 3037 BY BOWYER-SINGLETON & ASSOCIATES, DATED 03/26/10 WITH A REVISION DATE OF 09/21/12.

SEE SHEET 2 OF 2 FOR SKETCH OF DESCRIPTION & LEGEND.

THE IS NOT A BOUNDARY SURVEY. THIS SKETCH MEETS THE APPLICABLE "STANDARDS OF PRACTICE" AS SET FORTH BY THE FLORIDA BOARD OF PROFESSIONAL SURVEYORS AND MAPPERS IN RULE 517,050-.052, FLORIDA ADMINISTRATIVE CODE.