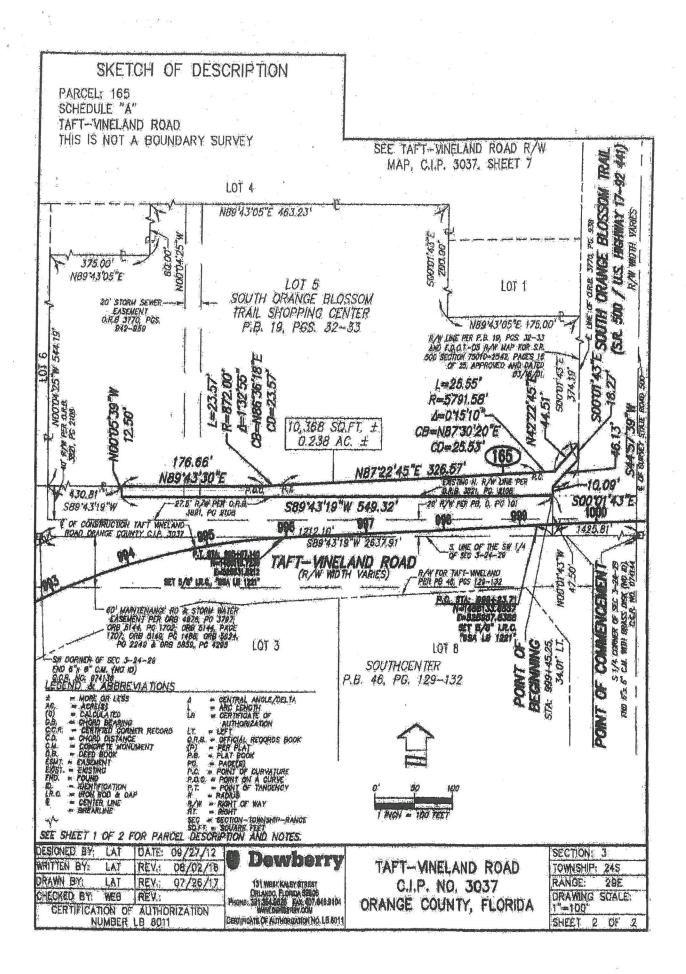

# LEGAL DESCRIPTION

PARCEL: 165 SCHEDULE "A" TAFT-VINELAND RDAD THIS IS NOT A BOUNDARY SURVEY

### DESCRIPTION:

A PORTION OF LOT 5, SOUTH ORANGE BLOSSOM TRAIL SHOPPING CENTER, ACCORDING TO THE PLAT THEREOF, AS RECORDED IN PLAT BOOK 19, PAGES 32–33, PUBLIC RECORDS OF ORANGE COUNTY, FLORIDA, ALSO BEING DESCRIBED IN OFFICIAL RECORDS BOOK 3770, PAGE 938, SAID PUBLIC RECORDS, SITUATE IN SECTION 3, TOWNSHIP 24 SOUTH, RANGE 29 EAST, ORANGE COUNTY, FLORIDA, BEING MORE PARTICULARLY DESCRIBED AS FOLLOWS:

COMMENCE AT THE SOUTHEAST CORNER OF THE SOUTHWEST 1/4 OF SECTION 3, TOWNSHIP 24 SOUTH, RANGE 29 EAST, ORANGE COUNTY, FLORIDA; SAID CORNER BEING MARKED WITH A 6"x6" CONGRETE MONUMENT WITH A BRASS DISK AND NO IDENTIFICATION: THENGE RUN 589'43'19"W. ALONG THE SOUTH LINE OF SAID SOUTHWEST 1/4, A DISTANCE OF 1425.81 FEET TO A POINT ON THE SOUTHERLY EXTENSION OF THE WESTERLY RIGHT-OF-WAY LINE OF STATE ROAD 500 (SOUTH DRANGE BLOSSOM TRAIL) ACCORDING TO FLORIDA DEPARTMENT OF TRANSPORTATION RIGHT-OF-WAY MAP FOR STATE ROAD 500, SECTION 75010-2842, DATED 03/16/01; THENCE DEPARTING SAID SOUTH LINE, RUN NOO'OI #3"W. ALONG SAID SOUTHERLY EXTENSION, A DISTANCE OF 47.50 FEET TO A POINT ON THE EXISTING NORTH RIGHT-OF-WAY LINE OF TAFT-VINELAND ROAD AS SHOWN ON THE PLAT OF BLOCK "G" PROSPER COLONY, ACCORDING TO THE PLAT THEREOF, AS RECORDED IN PLAT BOOK D, PAGE 101, SAID PUBLIC RECORDS, SAID POINT ALSO BEING A POINT ON THE SOUTH LINE OF AFORESAID LOT 5 AND THE POINT OF BEGINNING; THENCE SEP 43'9"W, ALONG SAID EXISTING NORTH RIGHT-OF-WAY LINE AND SAID SOUTH LINE OF LOT 6, A DISTANCE OF 549.32 FEET: THENCE RUN NOO'05'39"W, A DISTANCE OF 12.50 FEET; THENCE DEPARTING SAID EXISTING NORTH RIGHT-OF-WAY LINE, RUN N89"43"30"E, A DISTANCE OF 176.66 FEET TO A POINT ON A CURVE CONCAVE NORTHERLY, HAVING A RADIUS OF 872.00 FEET, A CENTRAL ANGLE OF 01'32'55", A CHORD BEARING OF NOG 36'18"E AND A CHORD DISTANCE OF 23.57 FEET, THENCE RUN EASTERLY ALONG THE ARG OF SAID GURVE, A DISTANCE OF 23.57 FEET TO THE POINT OF TANGENCY, THENCE RUN NOT22'45'E. A DISTANCE OF 326.57 FEET TO THE POINT OF CURVATURE OF A CURVE CONCAVE SOUTHERLY, HAVING A RADIUS OF 5791.58 FEET, A CENTRAL ANGLE OF DO'15'TO", A CHORD BEARING OF NB7'30'20"E AND A CHORD DISTANCE OF 25.53 FEET, THENCE RUN EASTERLY ALONG THE ARC OF SAID CURVE, A DISTANCE OF 25.55 FEET TO THE END OF SAID CURVE; THENCE DEPARTING SAID CURVE, RUN N42'22'45"E, A DISTANCE OF 44.61 FEET TO A POINT ON THE AFOREMENTIONED WEST RIGHT-OF-WAY LINE OF STATE ROAD 500 AND THE EAST LINE OF THE LANDS DESCRIBED IN OFFICIAL RECORDS BOOK 3770, PAGE 938, SAID PUBLIC RECORDS BEING THE EAST LINE OF AFORESAID LOT 5 THENCE ALONG SAID WEST RIGHT-OF-WAY LINE, RUN SOOTOT'43"E, A DISTANCE OF 18.27 FEET, THENCE RUN 544 57'39 W. A DISTANCE OF 46.13 FEET, THENCE RUN 500'01'43"E. A DISTANCE OF 10.09 FEET TO THE POINT OF BEGINNING.

SAID LANDS CONTAINING 10,368 SQUARE FEET OR 0,238 ACRES, MORE OR LESS.

#### NOTES:

- 1. BEARINGS SHOWN HEREON WERE DERIVED FROM THE SOUTH LINE OF THE SOUTHWEST QUARTER OF SECTION 3, TOWNSHIP 24 SOUTH, RANGE 29 EAST, BEING SB943'19'W.
- 2. REFERENCE TAFT-VINELAND ROAD RICHT-OF-WAY MAP, ORANGE COUNTY C.I.P. ND. 3037 BY BOWTER-SINGLETON & ASBQUIATES, DATED 03/28/10 WITH A REVISION DATE OF 09/21/12.

SEE SHEET 2 OF 2 FOR SKETCH OF DESCRIPTION & LEGEND.

| DESIGNED BY LAT DATE: 08/27/12                                                                                                                                                                                                                                                                                                                                                                                                                                                                                                                                                                                                                                                                                                                                                                                                                                                                                                                                                                                                                                                                                                                                                                                                                                                                                                                                                                                                                                                                                                                                                                                                                                                                                                                                                                                                                                                                                                                                                                                                                                                                                                |                                               | ANTIN AT A FANTAN HACTORY ANTINET               | AN ANALY PROPERTY AND |
|-------------------------------------------------------------------------------------------------------------------------------------------------------------------------------------------------------------------------------------------------------------------------------------------------------------------------------------------------------------------------------------------------------------------------------------------------------------------------------------------------------------------------------------------------------------------------------------------------------------------------------------------------------------------------------------------------------------------------------------------------------------------------------------------------------------------------------------------------------------------------------------------------------------------------------------------------------------------------------------------------------------------------------------------------------------------------------------------------------------------------------------------------------------------------------------------------------------------------------------------------------------------------------------------------------------------------------------------------------------------------------------------------------------------------------------------------------------------------------------------------------------------------------------------------------------------------------------------------------------------------------------------------------------------------------------------------------------------------------------------------------------------------------------------------------------------------------------------------------------------------------------------------------------------------------------------------------------------------------------------------------------------------------------------------------------------------------------------------------------------------------|-----------------------------------------------|-------------------------------------------------|-----------------------------------------------------------|
| WRITTEN BY: LAT REV OB OD AT                                                                                                                                                                                                                                                                                                                                                                                                                                                                                                                                                                                                                                                                                                                                                                                                                                                                                                                                                                                                                                                                                                                                                                                                                                                                                                                                                                                                                                                                                                                                                                                                                                                                                                                                                                                                                                                                                                                                                                                                                                                                                                  | Dewberry                                      | and a second of the second second for the large | SECTION: 5                                                |
| The state is a set of the set of |                                               | TAFT-VINELAND ROAD                              | TOWNSHIP: 245                                             |
| ORAWN BY: LAT REV. 07/26/17                                                                                                                                                                                                                                                                                                                                                                                                                                                                                                                                                                                                                                                                                                                                                                                                                                                                                                                                                                                                                                                                                                                                                                                                                                                                                                                                                                                                                                                                                                                                                                                                                                                                                                                                                                                                                                                                                                                                                                                                                                                                                                   | 121 WEST KALEY OTGET                          | C.I.P. NO. 3037                                 | RANCE 29E                                                 |
| CHEOKED BY: WEB REV.                                                                                                                                                                                                                                                                                                                                                                                                                                                                                                                                                                                                                                                                                                                                                                                                                                                                                                                                                                                                                                                                                                                                                                                                                                                                                                                                                                                                                                                                                                                                                                                                                                                                                                                                                                                                                                                                                                                                                                                                                                                                                                          | ORLANDO, FLORIDA 82806                        |                                                 | DRAWING SCALE                                             |
| DER TIFICATION OF AUTHORIZATION                                                                                                                                                                                                                                                                                                                                                                                                                                                                                                                                                                                                                                                                                                                                                                                                                                                                                                                                                                                                                                                                                                                                                                                                                                                                                                                                                                                                                                                                                                                                                                                                                                                                                                                                                                                                                                                                                                                                                                                                                                                                                               | PHONE: 821.384.3818 PAT 407,646,9104          | ORANGE COUNTY, FLORIDA                          | N/A                                                       |
| NUMBER LB BOII                                                                                                                                                                                                                                                                                                                                                                                                                                                                                                                                                                                                                                                                                                                                                                                                                                                                                                                                                                                                                                                                                                                                                                                                                                                                                                                                                                                                                                                                                                                                                                                                                                                                                                                                                                                                                                                                                                                                                                                                                                                                                                                | OBILIDITION THE OF ADTINORIZATION NO. LB 1011 |                                                 | SHEET 1 OF 2                                              |