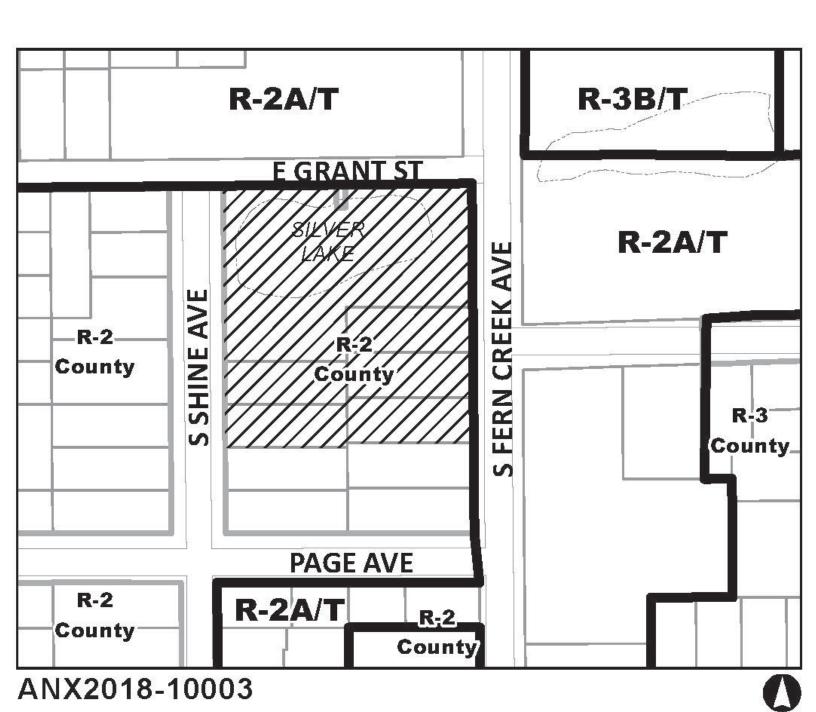

Legal Description Including Acreage (To be Typed By Applicant):

LOTS 1 THROUGH 7 AND LOTS 14 AND 15, BLOCK A, SILVERDAWN, ACCORDING TO THE PLAT THEREOF, AS RECORDED IN PLAT BOOK P, PAGE 66 OF THE PUBLIC RECORDS OF ORANGE COUNTY, FLORIDA, MORE PARTICULARLY DESCRIBED AS FOLLOWS:

COMMENCE AT THE NORTHEAST CORNER OF THE SOUTHEAST 1/4 OF SECTION 1, TOWNSHIP 23 SOUTH, RANGE 29 EAST; THENCE RUN S88°52'043"W ALONG THE NORTH LINE OF SAID SOUTHEAST 1/4, ALSO BEING THE NORTH RIGHT OF WAY LINE OF E GRANT STREET, A DISTANCE OF 30.00 FEET; THENCE RUN S00°25'37"E, A DISTANCE OF 30.00 FEET TO THE NORTHEAST CORNER OF LOT 1, SILVERDAWN, ACCORDING TO THE PLAT THEREOF, AS RECORDED IN PLAT BOOK P, PAGE 66, PUBLIC RECORDS OF ORANGE COUNTY, FLORIDA, ALSO BEING THE INTERSECTION OF THE SOUTH RIGHT OF WAY LINE OF E GRANT STREET AND THE WEST RIGHT OF WAY LINE OF S FERN CREEK AVENUE, AND FOR THE POINT OF BEGINNING; THENCE CONTINUE S00°25'37"E ALONG SAID WEST RIGHT OF WAY LINE OF S FERN CREEK AVENUE, A DISTANCE OF 140.00 FEET; THENCE RUN S89°28'21"W ALONG THE NORTH LINE OF LOT 8 OF SAID PLAT OF SILVERDAWN, A DISTANCE OF 140.00 FEET; THENCE RUN S00°25'37"E ALONG THE WEST LINE OF SAID LOT 8, A DISTANCE OF 5.00 FEET; THENCE RUN N00°25'37"W ALONG THE EAST RIGHT OF WAY LINE OF S SHINE AVENUE, A DISTANCE OF 288.62 FEET; THENCE RUN N88°52'43"E ALONG THE AFORESAID SOUTH RIGHT OF WAY LINE OF E GRANT STREET, A DISTANCE OF 275.02 FEET TO THE POINT OF BEGINNING.

CONTAINS 79,062 SQUARE FEET OR 1.815 ACRES, MORE OR LESS.