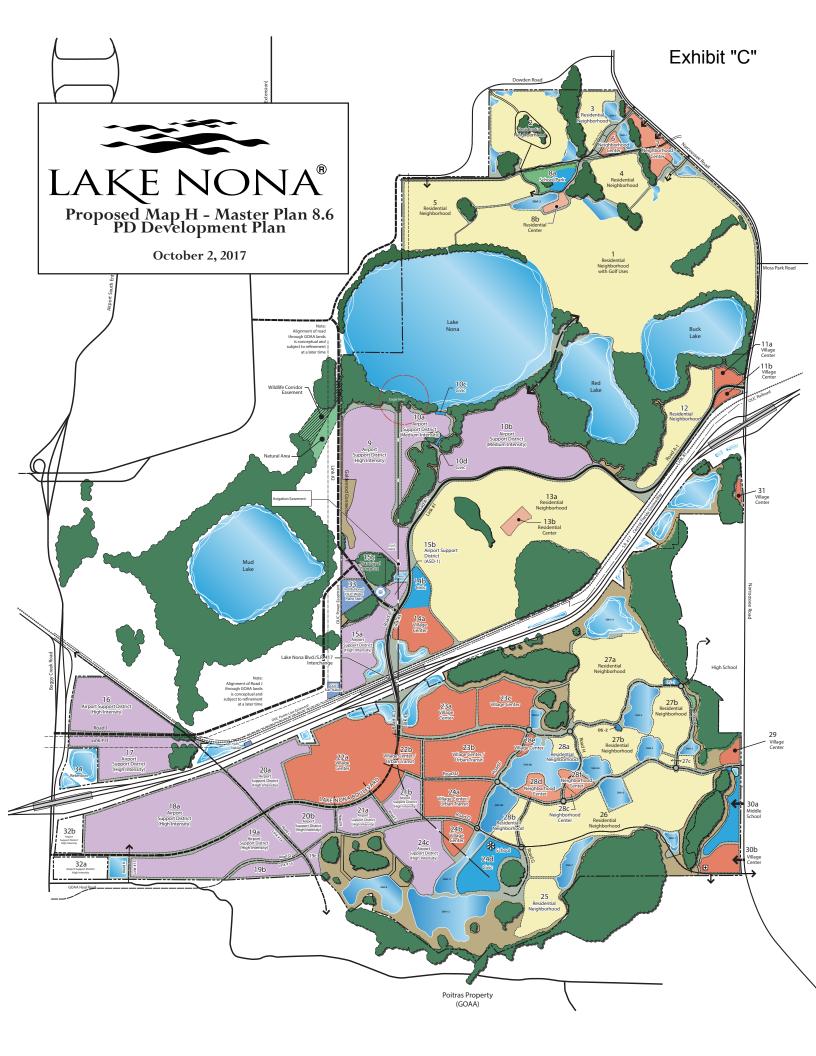

## Lake Nona Master Plan 8.6 Development Summary

|        | ·                                                     | 10/2/2017 |
|--------|-------------------------------------------------------|-----------|
| Parcel | LAKE NONA NORTH                                       | Acres     |
| 1      | The Estates Residential Neighborhood                  | 304.5     |
| 1      | The Estates Residential Neighborhood                  | 1.0       |
| 1      | The Estates Residential Neighborhood 12               | 62.2      |
| 1      | The Estates Residential Neighborhood 12               | 7.3       |
| 1      | The Estates Residential Neighborhood 8                | 15.3      |
| 1      | The Estates Residential Neighborhood                  | 8.0       |
| 1      | The Estates Residential Neighborhood                  | 168.5     |
| CON    | The Estates                                           | 73.4      |
| 2      | Residential Neighborhood (Neighborhoods 1, 2A and 2B) | 106.7     |
| 2      | Residential Neighborhood (Neighborhoods 1, 2A and 2B) | 14.1      |
| 3      | Residential Neighborhood (Neighborhood 3A)            | 2.8       |
| 3      | Residential Neighborhood (Neighborhood 3B)            | 23.7      |
| 3      | Residential Neighborhood (Neighborhood 3B)            | 6.2       |
| 4      | Residential Neighborhood (Neighborhood 4)             | 54.2      |
| 5      | Residential Neighborhood (Neighborhood 5)             | 105.      |
| 5      | Residential Neighborhood (Neighborhood 5)             | 12.       |
| 6      | Neighborhood Center (Van Metre NLP Apartments)        | 7.        |
| 7      | Neighborhood Center (Narcoossee Center)               | 4.9       |
| 7      | Neighborhood Center (Narcoossee Center)               | 5.        |
| 7      | Neighborhood Center (Narcoossee Center) LGE           | 8.8       |
| 7      | Neighborhood Center (Narcoossee Center) LNPH          | 1.3       |
| 7      | Neighborhood Center (Narcoossee Center)               | 2.        |
| 7      | Neighborhood Center (Narcoossee Center - Van Metre)   | 3.5       |
| 8A     | Civic - NorthLake Park Community School [Elem.]       | 16.3      |
| 8A     | Civic - NorthLake Park YMCA                           | 5.        |
| 8B     | Residential Center                                    | 2.0       |
| SMA-1  | City of Orlando Pond 5                                | 21.3      |
| SMA-2  | Rockwell Pond                                         | 10.1      |
| CON    |                                                       | 113.      |
|        | LAKE NONA NORTH TOTAL                                 | 1,169.3   |

| Parcel | LAKE NONA CENTRAL                               | Acres   |
|--------|-------------------------------------------------|---------|
| 9      | Airport Support District - High                 | 160.7   |
| 10a    | Airport Support District - Medium               | 29.9    |
| 10b    | Airport Support District - Medium               | 154.9   |
| 10c    | Civic                                           | 3.1     |
| 10d    | Civic                                           | 0.7     |
| 11A    | Village Center                                  | 8.9     |
| 11B    | Village Center                                  | 6.8     |
| 12     | Residential Neighborhood                        | 71.2    |
| 13A    | Residential Neighborhood                        | 445.5   |
| 13A    | Residential Neighborhood                        | 18.1    |
| 13B    | Residential Center                              | 6.8     |
| 14A    | Village Center                                  | 43.1    |
| 14B    | Civic                                           | 15.0    |
| 15A    | Airport Support District - High                 | 51.4    |
| 15B    | Airport Support District - High                 | 7.6     |
| 15C    | Civic                                           | 1.7     |
| 33     | Civic                                           | 15.7    |
| SMA-6  | Lake Nona Blvd. Pond                            | 3.3     |
| ROW    | Lake Nona Blvd. [120' ROW]                      | 41.1    |
| ROW    | Heintzleman Road Connector [104' ROW]           | 6.0     |
| ROW    | North Interchange ROW                           | 38.8    |
| PCN    | Primary Conservation Network Preserved Uplands  | 93.6    |
| PCN    | Primary Conservation Network Preserved Wetlands | 415.1   |
|        | LAKE NONA CENTRAL TOTAL                         | 1,639,0 |

| 16<br>17<br>18<br>19A<br>19B | LAKE NONA SOUTH Airport Support District - High Airport Support District - High | Acres<br>104.5 |
|------------------------------|---------------------------------------------------------------------------------|----------------|
| 18<br>19A                    | Airport Support Dietrict High                                                   |                |
| 19A                          | Airport Support District - Flight                                               | 60.8           |
|                              | Airport Support District - High                                                 | 200.8          |
|                              | Airport Support District - High<br>Airport Support District - High              | 97.4<br>27.1   |
| 19C                          | Airport Support District - High                                                 | 7.0            |
| 20A                          | Airport Support District - High                                                 | 62.3           |
| 20B                          | Airport Support District - High                                                 | 37.6           |
| 21A                          | Airport Support District - High                                                 | 27.5           |
| 21B                          | Airport Support District - High                                                 | 24.5           |
| 22A<br>22B                   | Village Center Village Center/Urban Transit                                     | 176.1<br>26.2  |
| 23A                          | Village Center                                                                  | 60.0           |
| 23B                          | Village Center/Urban Transit                                                    | 81.5           |
| 23C                          | Village Center                                                                  | 57.3           |
| 24A                          | Village Center/Urban Transit                                                    | 51.6           |
| 24B                          | Village Center                                                                  | 18.7           |
| 24C<br>24D                   | Airport Support District - High<br>Civic                                        | 65.9<br>49.2   |
| 25                           | Residential Neighborhood                                                        | 49.2           |
| 26                           | Residential Neighborhood                                                        | 200.0          |
| 27A                          | Residential Neighborhood                                                        | 128.5          |
| OS-1                         | Civic - Open Space                                                              | 5.0            |
| 27B                          | Residential Neighborhood                                                        | 110.5          |
| OS-2<br>27C                  | Civic - Open Space<br>Residential Neighborhood                                  | 3.9<br>11.0    |
| 28A                          | Residential Neighborhood                                                        | 11.2           |
| 28B                          | Residential Neighborhood                                                        | 25.1           |
| 28C                          | Neighborhood Center                                                             | 10.9           |
| 28D                          | Neighborhood Center                                                             | 12.0           |
| 28E<br>28F                   | Village Center                                                                  | 6.9<br>9.0     |
| 28F                          | Neighborhood Center  Village Center                                             | 7.6            |
| 30A                          | Civic - School                                                                  | 27.2           |
| 30B                          | Village Center                                                                  | 20.1           |
| 31                           | Village Center                                                                  | 9.2            |
| 32A                          | Airport Support District - High                                                 | 25.0           |
| 32B<br>34                    | Airport Support District - High<br>SMA - OOCEA                                  | 19.9<br>35.7   |
| Civic                        | Civic - Open Space                                                              | 22.0           |
| SMA-3                        | SMA                                                                             | 3.8            |
| SMA-4                        | SMA                                                                             | 23.8           |
| SMA-5                        | SMA                                                                             | 9.3            |
| SMA-6<br>SMA-7               | SMA<br>SMA                                                                      | 13.7<br>13.6   |
| SMA-8                        | SMA                                                                             | 29.3           |
| SMA-8A                       | SMA                                                                             | 10.4           |
| SMA-8B                       | SMA                                                                             | 59.2           |
| SMA-9                        | SMA                                                                             | 3.9            |
| SMA-11                       | SMA                                                                             | 16.0           |
| SMA-12<br>PCN                | SMA Primary Conservation Network - (PCN)                                        | 56.3<br>64.7   |
| PCN                          | Primary Conservation Network - (PCN)                                            | 301.2          |
| PCN                          | Primary Conservation Network - (PCN)                                            | 299.0          |
| PCN                          | Primary Conservation Network - (PCN)                                            | 18.7           |
| PCN                          | Primary Conservation Network - (PCN)                                            | 19.4           |
| PCN                          | Primary Conservation Network - (PCN)                                            | 13.5           |
| Civic                        | Civic - Open Space<br>Civic - Open Space                                        | 6.8<br>2.3     |
| ROW                          | Right-of Ways                                                                   | 209.8          |
| EAS                          | Easement                                                                        | 9.2            |
|                              |                                                                                 | 3,169.8        |
| ROW                          | S.R. 417 / GreeneWay Right-of-Way                                               | 280.1          |
|                              | Lake Nona                                                                       | 478.9          |
|                              | Red Lake<br>Buck Lake                                                           | 113.5<br>118.1 |
|                              |                                                                                 | 6,968.7        |

| Acreage Summary by Land Use Category        |         |
|---------------------------------------------|---------|
| Use                                         | Acres   |
| Residential Neighborhood                    | 1,962.2 |
| Residential Center                          | 8.8     |
| Neighborhood Center                         | 67.1    |
| Village Center                              | 414.7   |
| Village Center/Urban Transit                | 159.3   |
| Airport Support District - High Intensity   | 980.0   |
| Airport Support District - Medium Intensity | 184.8   |
| Civic                                       | 174.4   |
| Conservation                                | 187.0   |
| Primary Conservation District (PCN)         | 1,225.2 |
| SMA - Stormwater Management Area            | 309.7   |
| ROW - Right-of-Way                          | 575.8   |
| Preserved Lakes                             | 710.5   |
| Easements                                   | 9.2     |
| Total                                       | 6,968.7 |

- Map H Master Plan / PD Development Plan should be used in conjunction with the approved DRI Development Order.
- 2. The precise location and configuration of the road alignments on this plan are conceptual and subject to final design, survey, and approval by the determining authority and subject to all Lake Nona DRI and PD entitlements.
- The precise configuration of the designated school sites shall be refined in connection with the final designs and surveys of such sites, all in accordance with that certain Agreement dated May 24, 2004, by and between the School Board of Orange County, Florida and Lake Nona Land Company, LLC, and Lake Nona Property Holdings, LLC.
- 4. All acreages are approximate and subject to survey for final determination.
- Stormwater management area locations and configurations are conceptual and may be modified by individual Specific Parcel Master Plans.