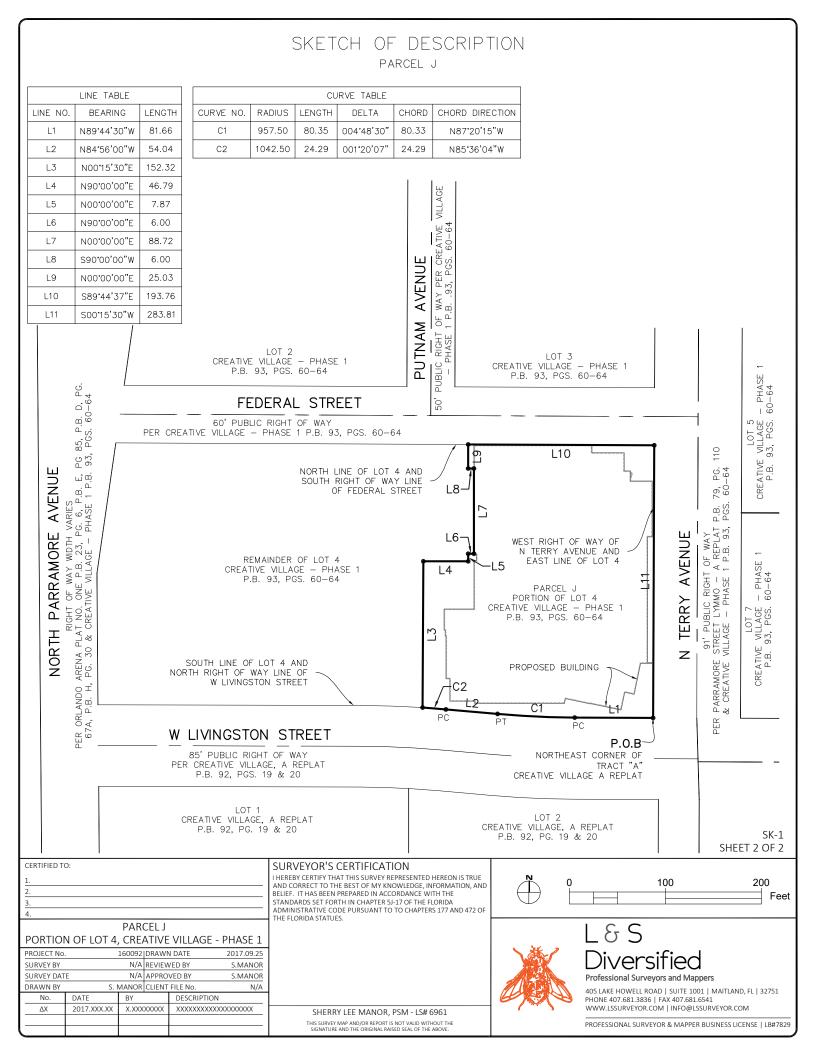

## LEGAL DESCRIPTION

PARCEL J

LEGAL DESCRIPTION:

A PORTION OF LOT 4 OF THE PLAT OF CREATIVE VILLAGE - PHASE 1, ACCORDING TO THE PLAT THEREOF, AS RECORDED IN PLAT BOOK 93, PAGES 60 THROUGH 64, OF THE PUBLIC RECORDS OF ORANGE COUNTY, FLORIDA, BEING MORE PARTICULARLY DESCRIBED AS FOLLOWS:

BEGINNING AT THE NORTHEAST CORNER OF TRACT "A", ALSO KNOWN AS W LIVINGSTON STREET, OF CREATIVE VILLAGE A REPLAT, AS RECORDED IN PLAT BOOK 92, PAGES 19 AND 20 OF THE PUBLIC RECORDS OF ORANGE COUNTY, FLORIDA, SAID POINT ALSO LYING ON THE NORTH RIGHT OF WAY LINE OF SAID W LIVINGSTON STREET AND THE SOUTH LINE OF LOT 4 OF THE SAID PLAT OF CREATIVE VILLAGE - PHASE 1; THENCE RUN NORTH 89'44'30" WEST, ALONG SAID NORTH RIGHT OF WAY LINE, AND THE SAID SOUTH LINE OF LOT 4, FOR A DISTANCE OF 81.66 FEET TO A POINT OF CURVATURE OF A CURVE, CONCAVE NORTHERLY, HAVING A RADIUS OF 957.50 FEET, A CHORD BEARING OF NORTH 87°20'15" WEST, AND A CHORD DISTANCE OF 80.33 FEET; THENCE RUN WESTERLY ALONG THE ARC OF SAID CURVE, AND SAID NORTH RIGHT OF WAY LINE, AND SAID SOUTH LINE OF LOT 4, THROUGH A CENTRAL ANGLE OF 04°48'30" FOR AN ARC DISTANCE OF 80.35 FEET TO THE POINT OF TANGENCY: THENCE RUN NORTH 84"56'00" WEST, ALONG SAID NORTH RIGHT OF WAY LINE, AND SAID SOUTH LINE OF LOT 4, FOR A DISTANCE OF 54.04 FEET TO THE POINT OF CURVATURE OF A CURVE, CONCAVE SOUTHERLY, HAVING A RADIUS OF 1042.50 FEET, A CHORD BEARING OF NORTH 85°36'04" WEST AND A CHORD DISTANCE OF 24.29 FEET; THENCE RUN WESTERLY ALONG THE ARC OF SAID CURVE, AND SAID NORTH RIGHT OF WAY LINE, AND SAID SOUTH LINE OF LOT 4, THROUGH A CENTRAL ANGLE OF 01°20'07" FOR AN ARC DISTANCE OF 24.29 FEET; THENCE DEPARTING SAID NORTH RIGHT OF WAY LINE AND SAID SOUTH LINE OF LOT 4, RUN NORTH 00"15'30" EAST FOR A DISTANCE OF 152.32 FEET; THENCE RUN NORTH 90°00'00" EAST FOR A DISTANCE OF 46.79 FEET; THENCE RUN NORTH 00°00'00" EAST FOR A DISTANCE OF 7.87 FEET; THENCE RUN NORTH 90°00'00" EAST FOR A DISTANCE OF 6.00 FEET; THENCE RUN NORTH 00°00'00 EAST FOR A DISTANCE OF 88.72 FEET; THENCE RUN SOUTH 90°00'00" WEST FOR A DISTANCE OF 6.00 FEET; THENCE RUN NORTH 00°00'00" EAST FOR A DISTANCE OF 25.03 FEET TO A POINT ON THE NORTH LINE OF SAID LOT 4, AND THE SOUTH RIGHT OF WAY LINE OF FEDERAL STREET; THENCE RUN SOUTH 89\*44'37" EAST, ALONG SAID NORTH LINE AND SAID SOUTH RIGHT OF WAY LINE, FOR A DISTANCE OF 193.76 FEET TO A POINT ON THE EAST LINE OF SAID LOT 4, AND THE WEST LINE OF N TERRY AVENUE OF PARRAMORE STREET LYMMO - A REPLAT, AS RECORDED IN PLAT BOOK 79, PAGE 110, OF THE PUBLIC RECORDS OF ORANGE COUNTY, FLORIDA ; THENCE RUN SOUTH 00"15'30" WEST, ALONG SAID EAST LINE AND SAID WEST RIGHT OF WAY LINE, FOR A DISTANCE OF 283.81 FEET TO THE POINT OF BEGINNING

CONTAINING THEREIN 61,312 SQUARE FEET, OR 1.41 ACRES, MORE OR LESS.

P.O.C.=POINT OF COMMENCEMENT SURVEYOR'S NOTES: P.O.B.=POINT OF BEGINNING =CHANGE IN DIRECTION 1. THIS IS NOT A BOUNDARY SURVEY. R/W=RIGHT OF WAY 2. THE PURPOSE OF THIS SKETCH OF DESCRIPTION IS DESCRIBE THE PROPOSED LOT SPLIT OF LOT 4, CREATIVE VILLAGE - PHASE 1, P.B. 93, PGS. 60-64, OF THE PUBLIC P.B.=PLAT BOOK RECORDS OF ORANGE COUNTY, FLORIDA. PG., PGS.=PAGE(S) 3. FOR BOUNDARY INFORMATION REFER TO THE BOUNDARY SURVEY PREPARED BY L&S DIVERSIFIED, LAST REVISED ON 09/15/2017. 4. THIS SKETCH OF DESCRIPTION IS NOT VALID WITHOUT THE SIGNATURE AND THE ORIGINAL RAISED SEAL OF A FLORIDA LICENSED SURVEYOR AND MAPPER. 5. BEARINGS SHOWN HEREON ARE ASSUMED RELATIVE TO THE WEST RIGHT OF WAY OF NORTH TERRY AVENUE AS BEING SOUTH 0"15'30" WEST PER PARRAMORE STREET LYMMO - A REPLAT, AS RECORDED IN P.B. 79, PG. 110, OF THE PUBLIC RECORDS OF ORANGE COUNTY, FLORIDA.

SHEET 1 OF 2 CERTIFIED TO: SURVEYOR'S CERTIFICATION I HEREBY CERTIFY THAT THIS SURVEY REPRESENTED HEREON IS TRUE AND CORRECT TO THE BEST OF MY KNOWLEDGE. INFORMATION, AND BELIEF. IT HAS BEEN PREPARED IN ACCORDANCE WITH THE STANDARDS SET FORTH IN CHAPTER 5J-17 OF THE FLORIDA ADMINISTRATIVE CODE PURSUANT TO TO CHAPTERS 177 AND 472 OF THE FLORIDA STATUES PARCEL J δS PORTION OF LOT 4, CREATIVE VILLAGE - PHASE 1 PROJECT No. 160092 DRAWN DATE 2017.09.25 ersitied SURVEY BY N/A REVIEWED BY S.MANOR SURVEY DATE N/A APPROVED BY S.MANOR Professional Surveyors and Mappers S. MANOR CLIENT FILE No. DRAWN BY N/A 405 LAKE HOWELL ROAD | SUITE 1001 | MAITLAND, FL | 32751 No. DATE BY DESCRIPTION PHONE 407.681.3836 | FAX 407.681.65 ΔХ 2017.XXX.XX X.XXXXXXXXX \*\*\*\* WWW.LSSURVEYOR.COM | INFO@LSSURVEYOR.COM SHERRY LEE MANOR PSM - LS# 6961 THIS SURVEY MAP AND/OR REPORT IS NOT VALID WITHOUT THE SIGNATURE AND THE ORIGINAL RAISED SEAL OF THE ABOVE. PROFESSIONAL SURVEYOR & MAPPER BUSINESS LICENSE | LB#7829