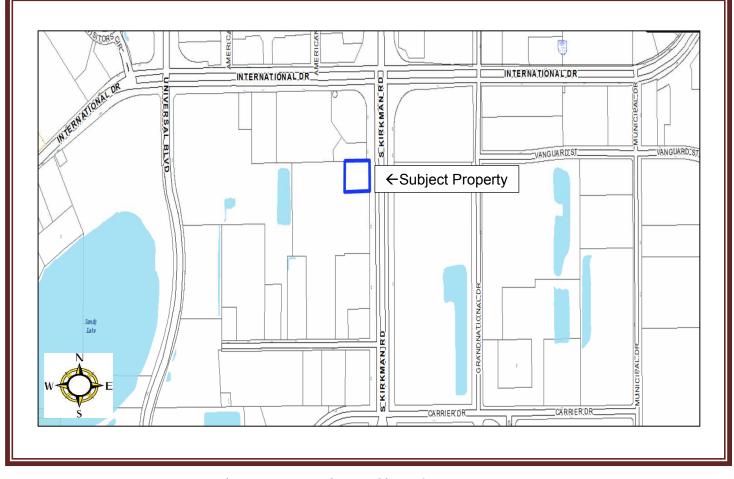

### Case Number(s): SUB2017-00024 (Minor Plat)

**Project Location & Property Size:** 7302 S. Kirkman Rd. (west side of S. Kirkman Rd., between International and Precision Drs. in the Florida Center neighborhood), 0.76 acres, District 6.

**Project Description:** The applicant is seeking to plat a vacant commercial property as part of construction of a 1,435 sq. ft. Dunkin Donuts with a drive-through (see LDC2017-00054); the lot was previously split off by the owner but never platted.