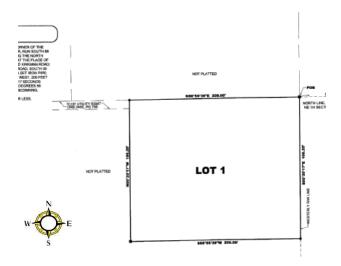

### Proposed Plat K Т

E NORTH 1/2 OF THE NORTH 1/2 OF THE SOUTHEAST 1/4 OF THE NORT WNSHIP 23 SOUTH, RANGE 28 EAST, CITY OF ORLANDO, ORANGE COU