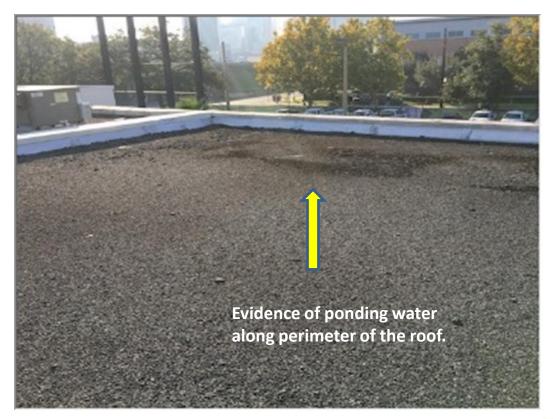

# **Proposed Improvement – 400 Pittman Street**

The applicant is requesting \$40,000 in DFBSP stabilization funding for a roof replacement. Total project costs estimated at \$120,000.

### Recommendation

The Façade Grant Review Committee convened on May 1, 2017 and made a recommendation of approval for funding assistance of up to \$40,000 to be used towards the proposed improvement to 400 Pittman Street.