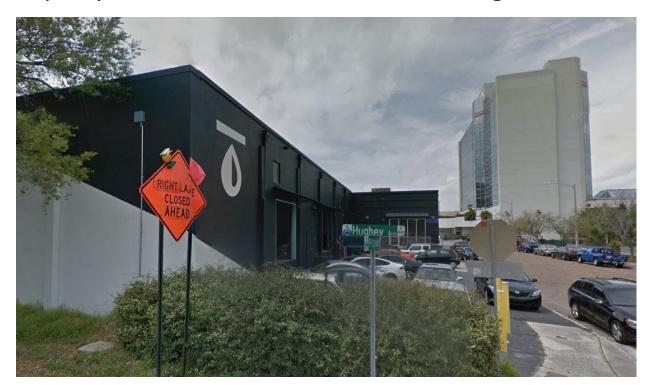

The property located at 400 Pittman Street was awarded a Downtown Façade & Building Stabilization grant in February 2014 for \$40,000. The applicant Real Thread, Inc used the grant funds for the following improvements to the building:

### **Applicant**

Pittman Industrial LLC

Property owner of building located at 400 Pittman Street

Property is in the CRA's Parramore Heritage District

**Current Tenant** 

**Real Thread Inc** 

# **Proposed Improvement – 400 Pittman Street**

The applicant is requesting \$40,000 in DFBSP stabilization funding for a roof replacement. Total project costs estimated at \$120,000.