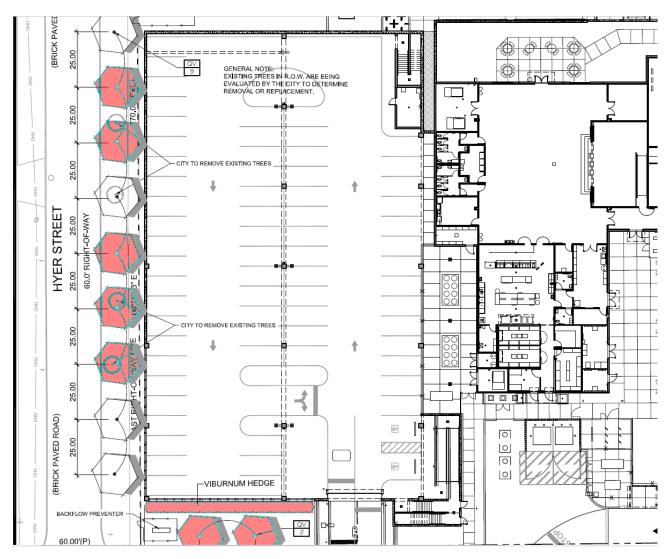

## Hillcrest Elementary Landscaping Plan

OCPS updated the plan to include 7 additional canopy trees to better screen the parking lot lighting, and a viburnum hedge on the south side of the building to better screen the face of the garage.