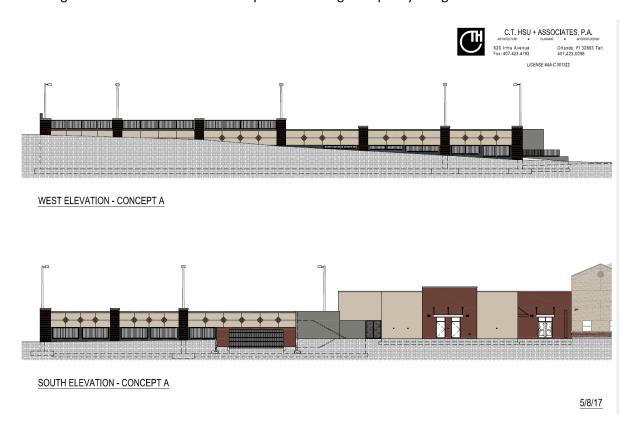

## **Hillcrest Elementary Parking Garage Facades**

This exhibit shows an alternative for the west and south facades of the garage. Final design should be substantially similar to the submittal provided in the Council Agenda Item, or to this alternative shown below. The final design of the south and west parking garage elevations is subject to approval by the Planning Official in order to ensure adequate screening and quality design.