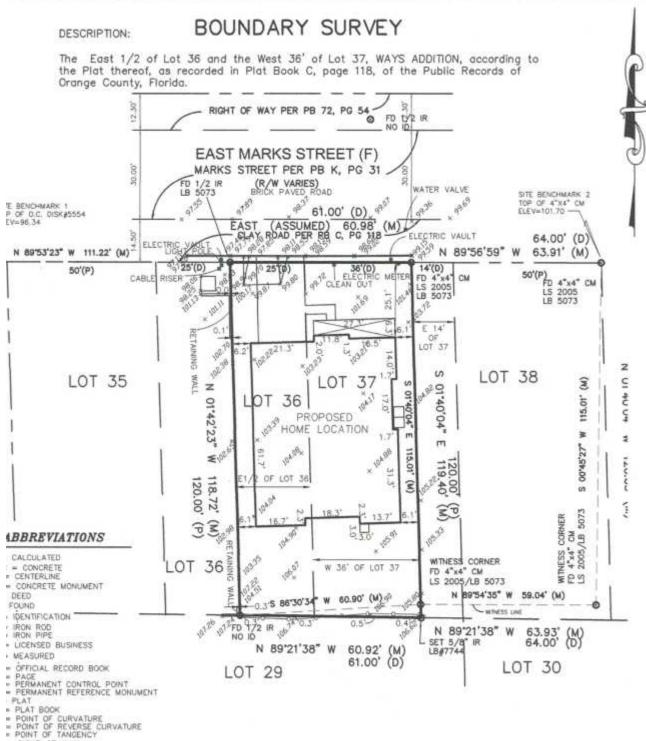

- = RIGHT-OF-WAY UTILITY EASEMENT
- FIELD

FORTIS EAST MARKS STREET

A REPLAT OF LOT 36 AND 37 WAY'S ADDITION TO ORLANDO FLORIDA PLAT BOOK "C" PAGE 118 LOCATED IN SECTION 24, TOWNSHIP 22 SOUTH, RANGE 29 EAST CITY OF ORLANDO, ORANGE COUNTY, FLORIDA

The Seat helf of Lot 86 and the West 36 feet of Lot 87, WAYS ADDITION TO ORLANDO FLORIDA, eccording to the Flat as recorded in Flat Sort C. Fege 128, Fullie records of Orange County Florida more particularly described as follows:

a d the North Bast correr of Lot 35, WWYS ACOMON TO CALABOO FLORDON, Plot Book C, Page 333, sell p di Fujdo-of Way Bas of East Marks Stream Stream TH 1978/FTW Waters the South Fujdo-of Way Bas 14 June 2019 - Stream C 405-01 to Mer London of Fujdoling Hances June 1987 (South Fujdo-of Way Bas of Fujdoling Mer London Hander Stream C 405-01 to Mer London Stream NAMES AND IN CO.

Containing 7252.12 So. Post. 0.166 Acres more or less.

SCALE: 1"-20"

TATTON:

T .... -----

B:20.00

With the

12.2

NEW CALL PLAT THAT WAS NOT ANY CONTRACT OF THE AREA Printer: EDV-COLOR MFD