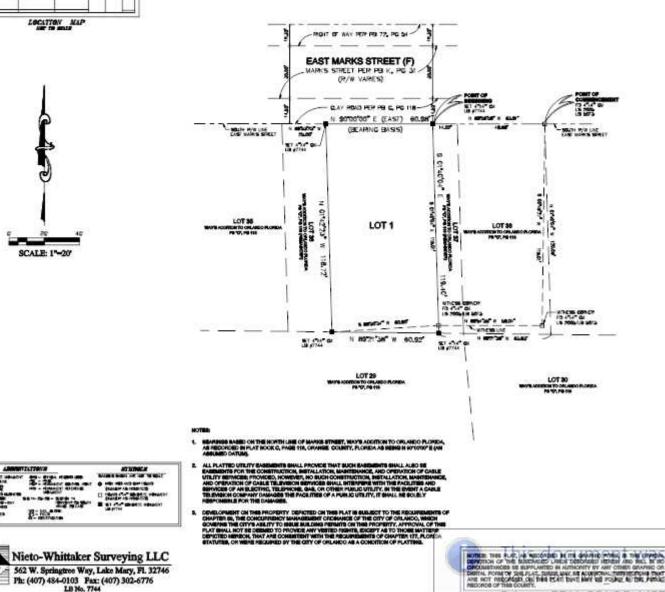

- = RIGHT-OF-WAY UTILITY EASEMENT
- FIELD

FORTIS EAST MARKS STREET

A REPLAT OF LOT 36 AND 37 WAY'S ADDITION TO ORLANDO FLORIDA PLAT BOOK "C" PAGE 118 LOCATED IN SECTION 24, TOWNSHIP 22 SOUTH, RANGE 29 EAST CITY OF ORLANDO, ORANGE COUNTY, FLORIDA

The Seat helf of Lot 86 and the West 36 feet of Lot 87, WAYS ADDITION TO ORLANDO FLORIDA, eccording to the Flat as recorded in Flat Sort C. Fege 128, Fullie records of Orange County Florida more particularly described as follows:

a d the North Bast correr of Lot 35, WWYS ACOMON TO CALABOO FLORDON, Plot Book C, Page 333, sell p di Fujdo-of Way Bas of East Marks Stream Stream TH 1978/FTW Waters the South Fujdo-of Way Bas 14 June 2019 - Stream C 405-01 to Mer London of Fujdoling Hances June 1987 (South Fujdo-of Way Bas of Fujdoling Mer London Hander Stream C 405-01 to Mer London Stream NAMES AND IN CO.

Containing 7252.12 So. Post. 0.166 Acres more or less.

SCALE: 1"-20"

TATTON:

T .... -----

B:20.00

With the

12.2

NEW CALL PLAT THAT WAS NOT ANY CONTRACT OF THE AREA Printer: EDV-COLOR MFD