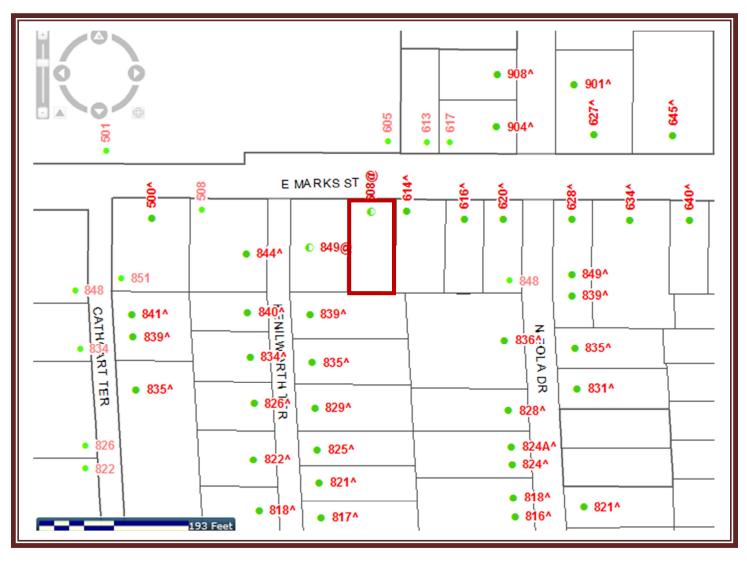

#### Case Number(s): SUB2016-00067

**Project Location & Property Size:** 608 E Marks St. (South of E. Marks St., east of Kenilworth Ter., west of N. Eola Dr. and north of Park Lake St.), 0.17 acres, District 3