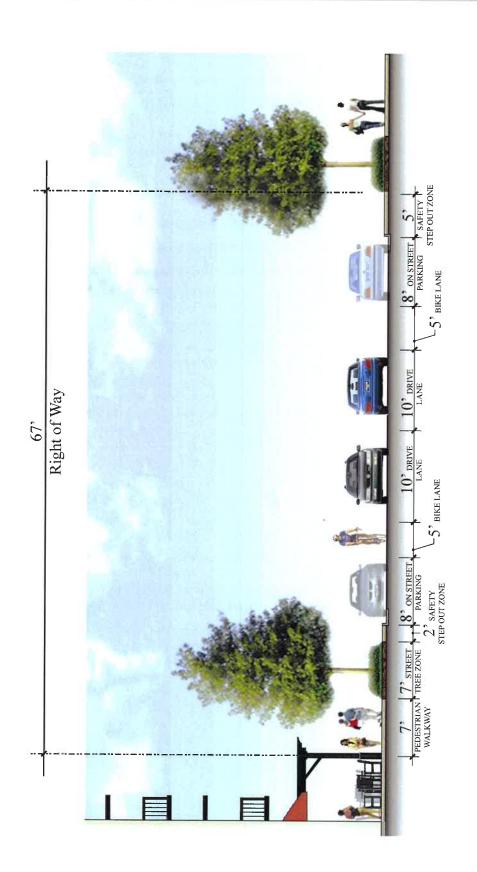

Typical 2-Lane Street Section w/ On-Street Parking Adjacent to Park Section B - Primary Street

Section C - Secondary Street Typical 2-Lane Street Section w/ On-Street Parking

### Street Cross Sections / Exhibit K Proposed

Street Cross Sections

Section C2 - Secondary Street Typical 2-Lane Street Section w/out or 1 Side On-Street Parking

Proposed

Fxhibit

Street

Typical 2-Lane Street Section w/ On-Street Parking Section D - BRT Route