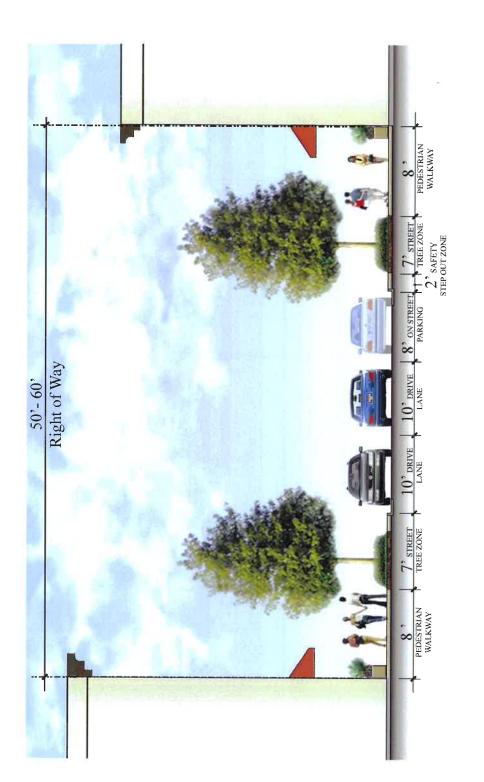

Typical 2-Lane Street Section w/ On-Street Parking Adjacent to Park Section B - Primary Street

Section C - Secondary Street Typical 2-Lane Street Section w/ On-Street Parking

### Street Cross Sections / Exhibit K Proposed

Street Cross Sections

Section C2 - Secondary Street Typical 2-Lane Street Section w/out or 1 Side On-Street Parking

Proposed

Fxhibit

Street

Typical 2-Lane Street Section w/ On-Street Parking Section D - BRT Route