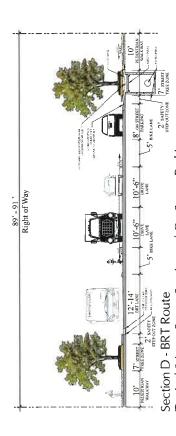

Typical 2-Lane Street Section w/ On-Street Parking Adjacent to Park Section B - Primary Street

Section C - Secondary Street Typical 2-Lane Street Section w/ On-Street Parking

### Street Cross Sections / Exhibit K Proposed

Street Cross Sections

Section C2 - Secondary Street Typical 2-Lane Street Section w/out or 1 Side On-Street Parking

Proposed

Fxhibit

Street

Typical 2-Lane Street Section w/ On-Street Parking Section D - BRT Route