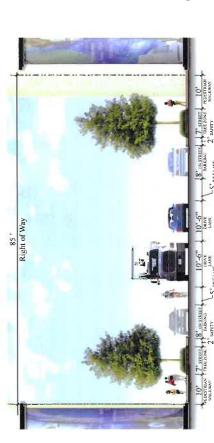

Street Cross Sections / Exibit K

Section A - Primary Street Typical 2-Lane Street Section w/ On-Street Parking

Typical 2-Lane Street Section w/ On-Street Parking

Section A1 - Primary Street

Typical 2-Lane Street Section w/ 1 Side On-Street Parking Section A2 - BRT Route

Section A - Primary Street Typical 2-Lane Street Section w/ On-Street Parking

Exhibit K

Exhibit K

# 11'-0" Right of Way 95,

Street Cross Sections /

Section A1 - Primary Street Typical 2-Lane Street Section w/ On-Street Parking

Proposed

Section A2 - BRT Route Typical 2-Lane Street Section w/ 1 Side On-Street Parking