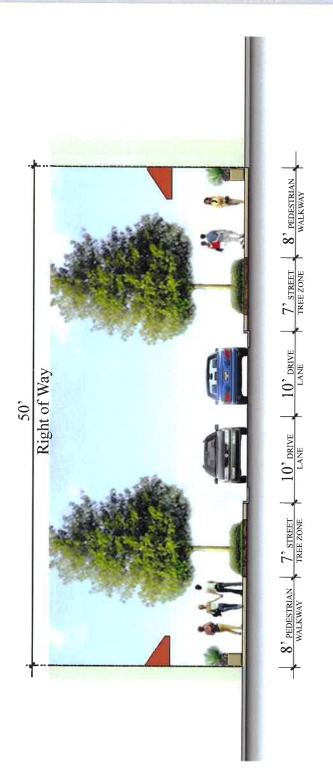

Section E - Tertiary Street Typical 2-Lane Street Section

Section F - Typical Off-Site Adjacent Roadway Streetscape Application to conform with the Orlando Streetscape Design Guidelines

Proposed Street Cross Sections /

Proposed

Exhibit

Cross Sections

Section E - Tertiary Street Typical 2-Lane Street Section

Streetscape Application to conform with the Orlando Streetscape Design Guidelines Section F - Typical Off-Site Adjacent Roadway