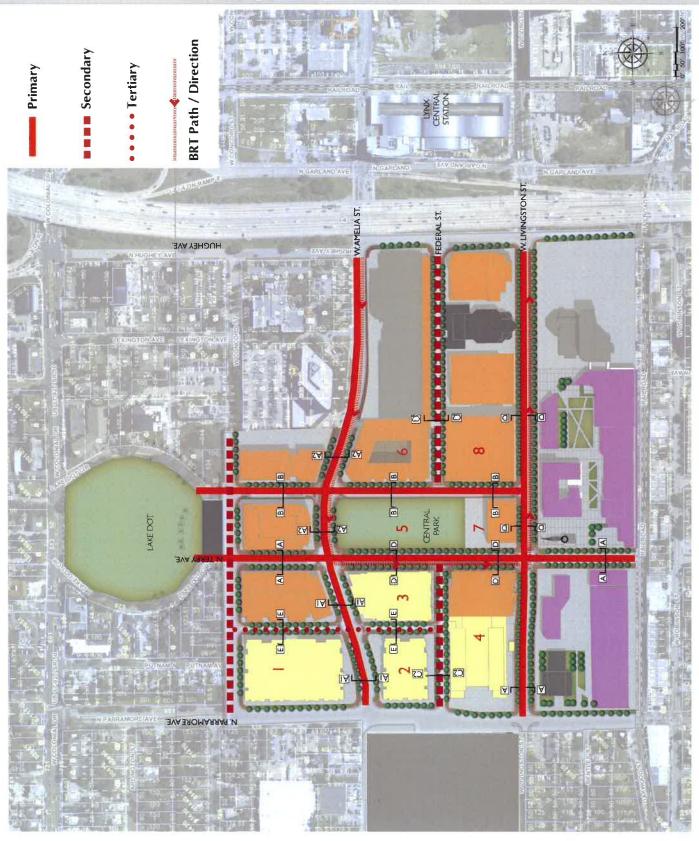

Street Cross Sections / Exibit K

Section A - Primary Street Typical 2-Lane Street Section w/ On-Street Parking

Typical 2-Lane Street Section w/ On-Street Parking

Section A1 - Primary Street

Typical 2-Lane Street Section w/ 1 Side On-Street Parking Section A2 - BRT Route

Section B - Primary Street Right of Way
Typical 2-Lane Street Section w/ On-Street Parking Adjacent to Park

Typical 2-Lane Street Section w/out or 1 Side On-Street Parking Section C2 - Secondary Street

Typical 2-Lane Street Section w/ On-Street Parking

Typical 2-Lane Street Section w/ On-Street Parking

8 PEDESTRAM 7 STREET 10 DRUVE 10 ORVE 7 STREET 8 PEDESTRAM WALKWAY TREE ZONE LANE LANE TREE ZARE WALLKWAY

Section E - Tertiary Street Typical 2-Lane Street Section

Section F - Typical Off-Site Adjacent Roadway Streetscape Application to conform with the Orlando Streetscape Design Guidelines

Proposed Street Cross Sections /

Section A - Primary Street Typical 2-Lane Street Section w/ On-Street Parking

Exhibit K

Exhibit K

# 11'-0" Right of Way 95,

Street Cross Sections /

Section A1 - Primary Street Typical 2-Lane Street Section w/ On-Street Parking

Proposed

Section A2 - BRT Route Typical 2-Lane Street Section w/ 1 Side On-Street Parking

Typical 2-Lane Street Section w/ On-Street Parking Adjacent to Park Section B - Primary Street

Section C - Secondary Street Typical 2-Lane Street Section w/ On-Street Parking

### Street Cross Sections / Exhibit K Proposed

Street Cross Sections

Section C2 - Secondary Street Typical 2-Lane Street Section w/out or 1 Side On-Street Parking

Proposed

Fxhibit

Street

Typical 2-Lane Street Section w/ On-Street Parking Section D - BRT Route

Proposed

Exhibit

Cross Sections

Section E - Tertiary Street Typical 2-Lane Street Section

Streetscape Application to conform with the Orlando Streetscape Design Guidelines Section F - Typical Off-Site Adjacent Roadway