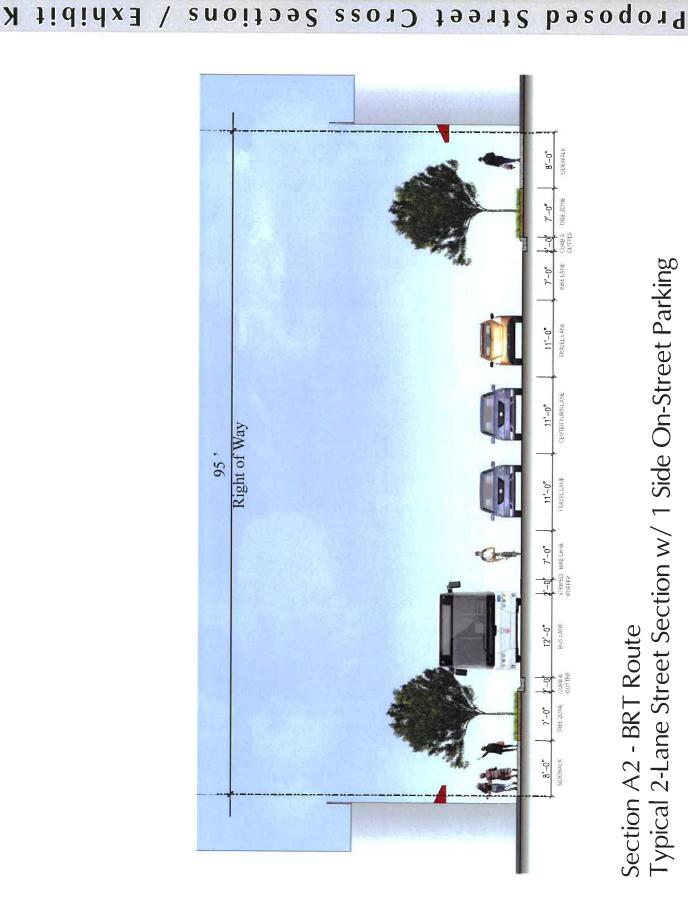

Street Cross Sections / Exibit K

Section A - Primary Street Typical 2-Lane Street Section w/ On-Street Parking

Typical 2-Lane Street Section w/ On-Street Parking

Section A1 - Primary Street

Typical 2-Lane Street Section w/ 1 Side On-Street Parking Section A2 - BRT Route

Section A - Primary Street Typical 2-Lane Street Section w/ On-Street Parking

Exhibit K

Exhibit K

# 11'-0" Right of Way 95,

Street Cross Sections /

Section A1 - Primary Street Typical 2-Lane Street Section w/ On-Street Parking

Proposed

Section A2 - BRT Route Typical 2-Lane Street Section w/ 1 Side On-Street Parking