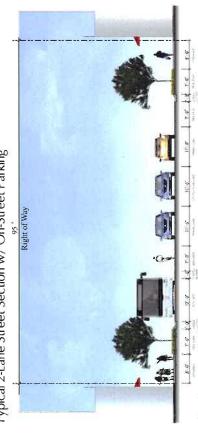

Typical 2-Lane Street Section w/ On-Street Parking

Typical 2-Lane Street Section w/ On-Street Parking

8 PEDESTRAM 7 STREET 10 DRUVE 10 ORVE 7 STREET 8 PEDESTRAM WALKWAY TREE ZONE LANE LANE TREE ZARE WALLKWAY

Typical 2-Lane Street Section w/ On-Street Parking Adjacent to Park Section B - Primary Street

Section C - Secondary Street Typical 2-Lane Street Section w/ On-Street Parking