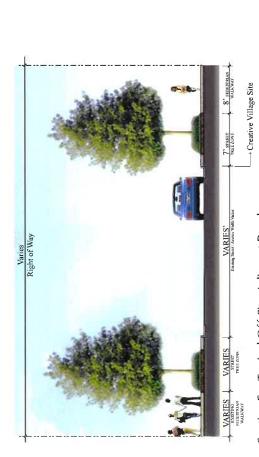

Section E - Tertiary Street Typical 2-Lane Street Section

Section F - Typical Off-Site Adjacent Roadway Streetscape Application to conform with the Orlando Streetscape Design Guidelines

Proposed Street Cross Sections /

Proposed

Exhibit

Cross Sections

Section E - Tertiary Street Typical 2-Lane Street Section

Streetscape Application to conform with the Orlando Streetscape Design Guidelines Section F - Typical Off-Site Adjacent Roadway