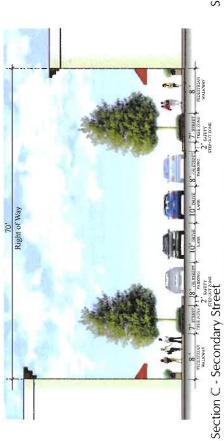

Section B - Primary Street Right of Way
Typical 2-Lane Street Section w/ On-Street Parking Adjacent to Park

Typical 2-Lane Street Section w/out or 1 Side On-Street Parking Section C2 - Secondary Street

Typical 2-Lane Street Section w/ On-Street Parking Adjacent to Park Section B - Primary Street

Section C - Secondary Street Typical 2-Lane Street Section w/ On-Street Parking

### Street Cross Sections / Exhibit K Proposed

Street Cross Sections

Section C2 - Secondary Street Typical 2-Lane Street Section w/out or 1 Side On-Street Parking

Proposed

Fxhibit

Street

Typical 2-Lane Street Section w/ On-Street Parking Section D - BRT Route