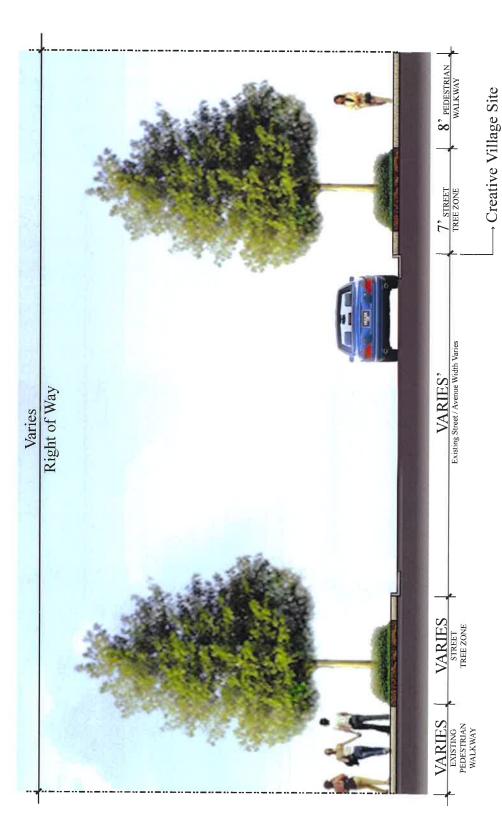

Section E - Tertiary Street Typical 2-Lane Street Section

Section F - Typical Off-Site Adjacent Roadway Streetscape Application to conform with the Orlando Streetscape Design Guidelines

Proposed Street Cross Sections /

Proposed

Exhibit

Cross Sections

Section E - Tertiary Street Typical 2-Lane Street Section

Streetscape Application to conform with the Orlando Streetscape Design Guidelines Section F - Typical Off-Site Adjacent Roadway