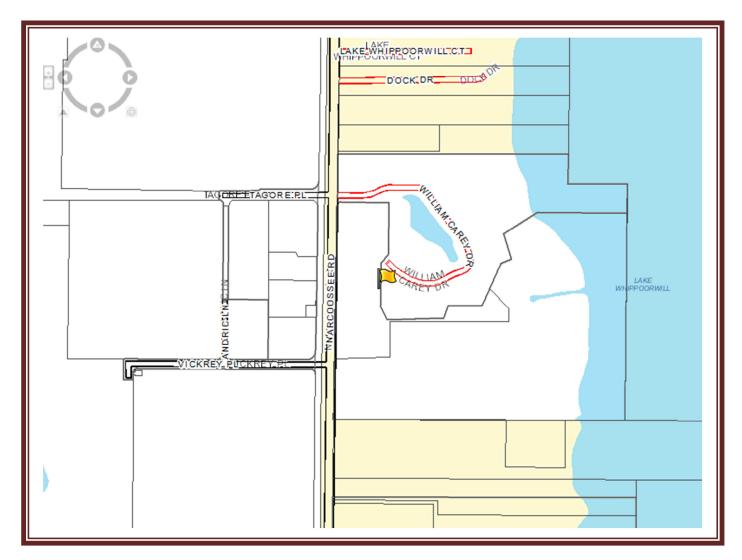

Case Number(s): SUB2016-00068

Project Location & Property Size: East of Narcoossee Road, South of Dock Drive, north of Vickrey

Place (±21.7 acres)

Project Description: Major Subdivision for Pioneers Holiday Inn Express.

## **Existing Zoning District and Future Land Use Classifications**

Future Land Use Classification – Urban Village Zoning District – PD