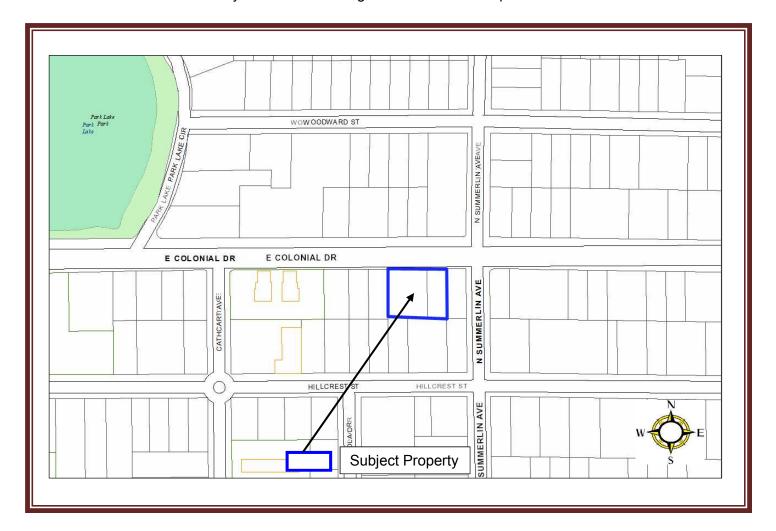

Case Number(s): SUB2016-00032 (Replat/Lot Split)

**Project Location & Property Size:** 634 & 642 E. Colonial Dr. (south side of E. Colonial St., between Cathcart Ave. and S. Summerlin Dr.), 0.42 acres. District 4.

**Project Description:** The applicant is seeking to replat and split the property into 2 conforming parcels for the construction of a new 2-story mixed use building on the easternmost parcel.