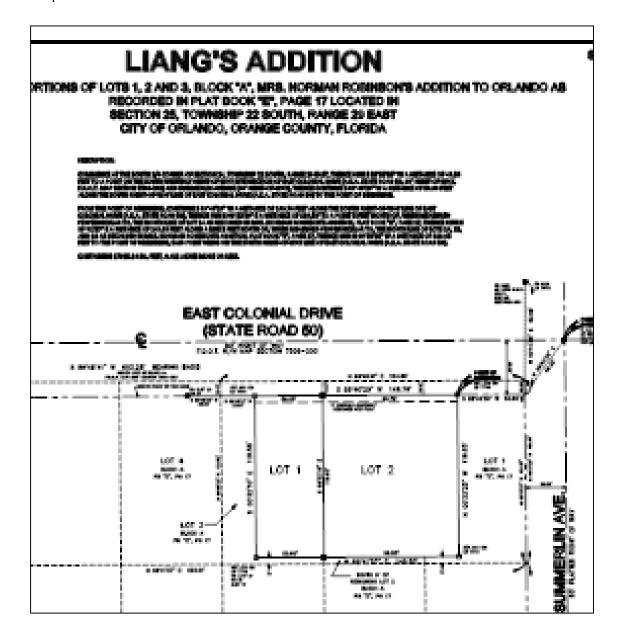

# Liang's Addition (Replat)

Project Overview (updated 12/27/2016)

**NOTE:** The information presented in this project overview is based on staff's preliminary review of the submitted application and is subject to change. Contact the Project Planner for the latest project information.

**Project Description:** The applicant is seeking to replat and split the property into 2 conforming parcels for the construction of a new 2-story mixed use building on the easternmost parcel.