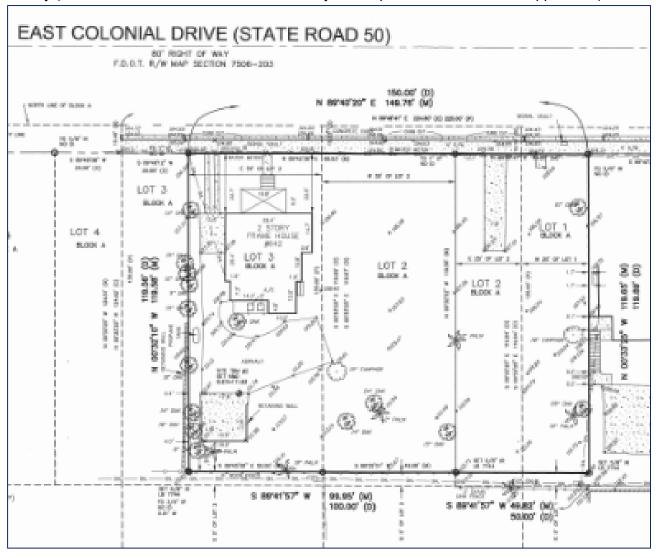

Survey (southern lot line doesn't match the survey or site plan from recent MOD application)