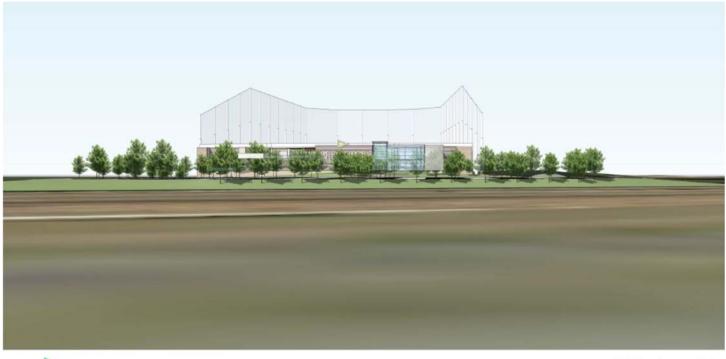

#### Addendum:

Since the publication of this staff report, the applicant provided sight line analysis from various vantage points surrounding the subject site. The following pages depict these graphics.

## FUTURE LAND USE MAP

DRIVE SHACK

View from 417

417 Elevation: 91.0 View Elevation: 94.5 Lobby Elevation: 86.0

DRIVE SHACK

View from Lake Nona Blvd.

Blvd Elevation: 101.0 View Elevation: 104.5 Lobby Elevation: 86.0