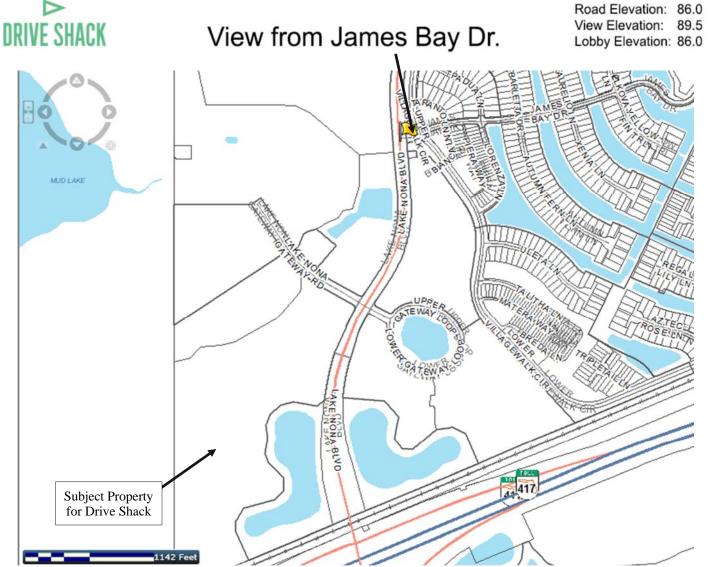

#### Addendum:

Since the publication of this staff report, the applicant provided sight line analysis from various vantage points surrounding the subject site. The following pages depict these graphics.

## FUTURE LAND USE MAP

DRIVE SHACK

View from 417

417 Elevation: 91.0 View Elevation: 94.5 Lobby Elevation: 86.0

DRIVE SHACK

View from Lake Nona Blvd.

Blvd Elevation: 101.0 View Elevation: 104.5 Lobby Elevation: 86.0