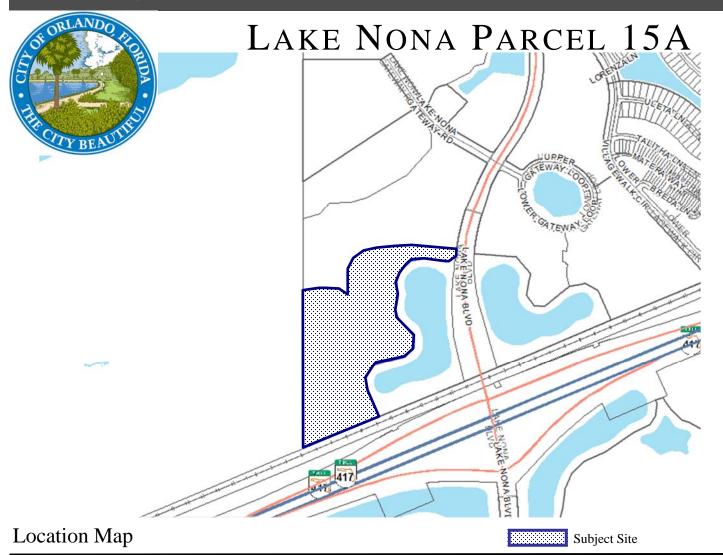

#### **Project Planner**

Colandra Jones, AICP

**Property Location:** The subject property is located west of Lake Nona Boulevard, north of Central Florida Greeneway (SR 417), south of Lake Nona Gateway Road (±26.9 acres, District 1).

#### **Applicant's Request:**

Specific Parcel Master Plan (SPMP) approval and Major Subdivision Plat to create the Preliminary Plat for a three story 66,000 square foot sports and entertainment facility.