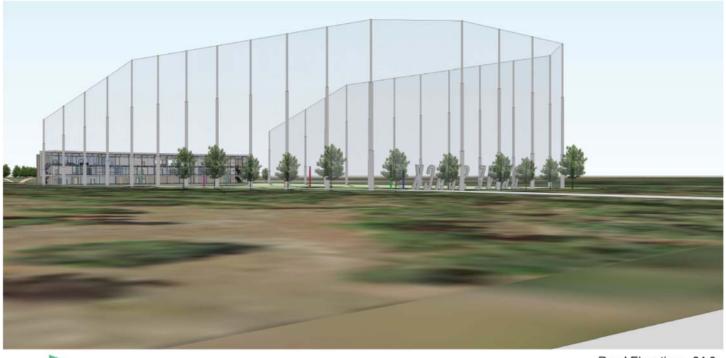

#### Addendum:

Since the publication of this staff report, the applicant provided sight line analysis from various vantage points surrounding the subject site. The following pages depict these graphics.

## MASTER PLAN ANALYSIS

DRIVE SHACK

View from Access Road

Road Elevation: 84.0 View Elevation: 87.5 Lobby Elevation: 86.0

DRIVE SHACK

View from Access Road

Road Elevation: 84.0 View Elevation: 87.5 Lobby Elevation: 86.0