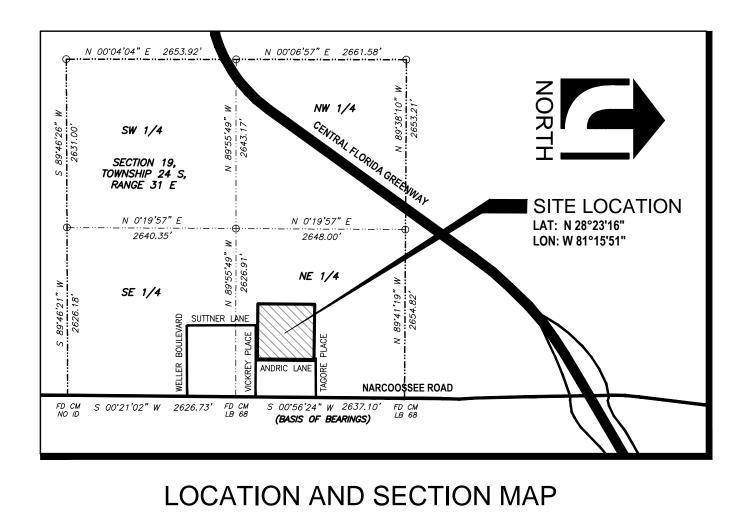

## EDUCATION VILLAGE PHASE 3

A PORTION OF SECTION 19, TOWNSHIP 24 SOUTH, RANGE 31 EAST CITY OF ORLANDO, ORANGE COUNTY, FLORIDA

THAT PART OF SECTION 19, TOWNSHIP 24 SOUTH, RANGE 31 EAST, ORANGE COUNTY, FLORIDA, DESCRIBED AS FOLLOWS:

COMMENCE AT THE NORTHWEST CORNER OF THE RIGHT-OF-WAY OF TAGORE PLACE, ACCORDING TO THE PLAT OF EDUCATION VILLAGE PHASE 2, AS RECORDED IN PLAT BOOK 78, PAGES 59 AND 60, OF THE PUBLIC RECORDS OF ORANGE COUNTY, FLORIDA; RUN THENCE S 00°11'21" W FOR A DISTANCE OF 57.72 FEET FOR THE POINT OF BEGINNING, SAID POINT BEING ON A CURVE CONCAVE SOUTHWESTERLY AND TO THE LEFT, HAVING CENTRAL ANGLE OF 89°49'44", A RADIUS OF 26.34 FEET, A CHORD BEARING OF S 44°07'30" E, A CHORD LENGTH OF 37.19 FEET; THENCE ALONG THE ARC OF SAID CURVE FOR A DISTANCE OF 41.30 FEET TO A POINT ON THE WESTERLY RIGHT-OF-WAY OF ANDRIC LANE, ACCORDING TO THE PLAT OF EDUCATION VILLAGE - ANDRIC LANE, AS RECORDED IN PLAT BOOK 85, PAGES 29 AND 30, OF THE PUBLIC RECORDS OF ORANGE COUNTY, FLORIDA, THENCE S 00°47'21" W ALONG SAID WESTERLY RIGHT-OF-WAY AND ALONG THE WESTERLY RIGHT-OF-WAY OF ANDRIC LANE, ACCORDING TO THE PLAT OF ANDRIC LANE, AS RECORDED IN PLAT BOOK 76, PAGES 122 AND 123, OF THE PUBLIC RECORDS OF ORANGE COUNTY, FLORIDA; FOR A DISTANCE OF 832.89 FEET TO A POINT OF CURVE CONCAVE NORTHWESTERL AND TO THE RIGHT, HAVING A CENTRAL ANGLE OF 89°24'07", A RADIUS OF 25.00 FEET, A CHORD BEARING OF S 45°29'25" W, A CHORD LENGTH OF 35.17 FEET; THENCE ALONG THE ARC OF SAID CURVE FOR A DISTANCE OF 39.01 FEET TO A POINT ON THE NORTHERLY RIGHT-OF-WAY OF VICKREY PLACE, ACCORDING TO THE PLAT OF VICKREY PLACE, AS RECORDED IN PLAT BOOK 76, PAGES 38 AND 39, OF THE PUBLIC RECORDS OF ORANGE COUNTY, FLORIDA; THENCE N 89°48'31" W ALONG SAID RIGHT-OF-WAY FOR A DISTANCE OF 521.22 FEET TO THE NORTHWEST CORNER OF SAID VICKREY PLACE; THENCE DEPARTING SAID RIGHT-OF-WAY, CONTINUE N 89°48'31" W FOR A DISTANCE OF 317.71 FEET; THENCE N 00°47'21" E FOR A DISTANCE OF 895.18 FEET: THENCE S 89°03'38" E FOR A DISTANCE OF 837.36 FEET TO THE POINT OF BEGINNING.

CONTAINING 17.630 ACRES (767,955 SQUARE FEET) MORE OR LESS.