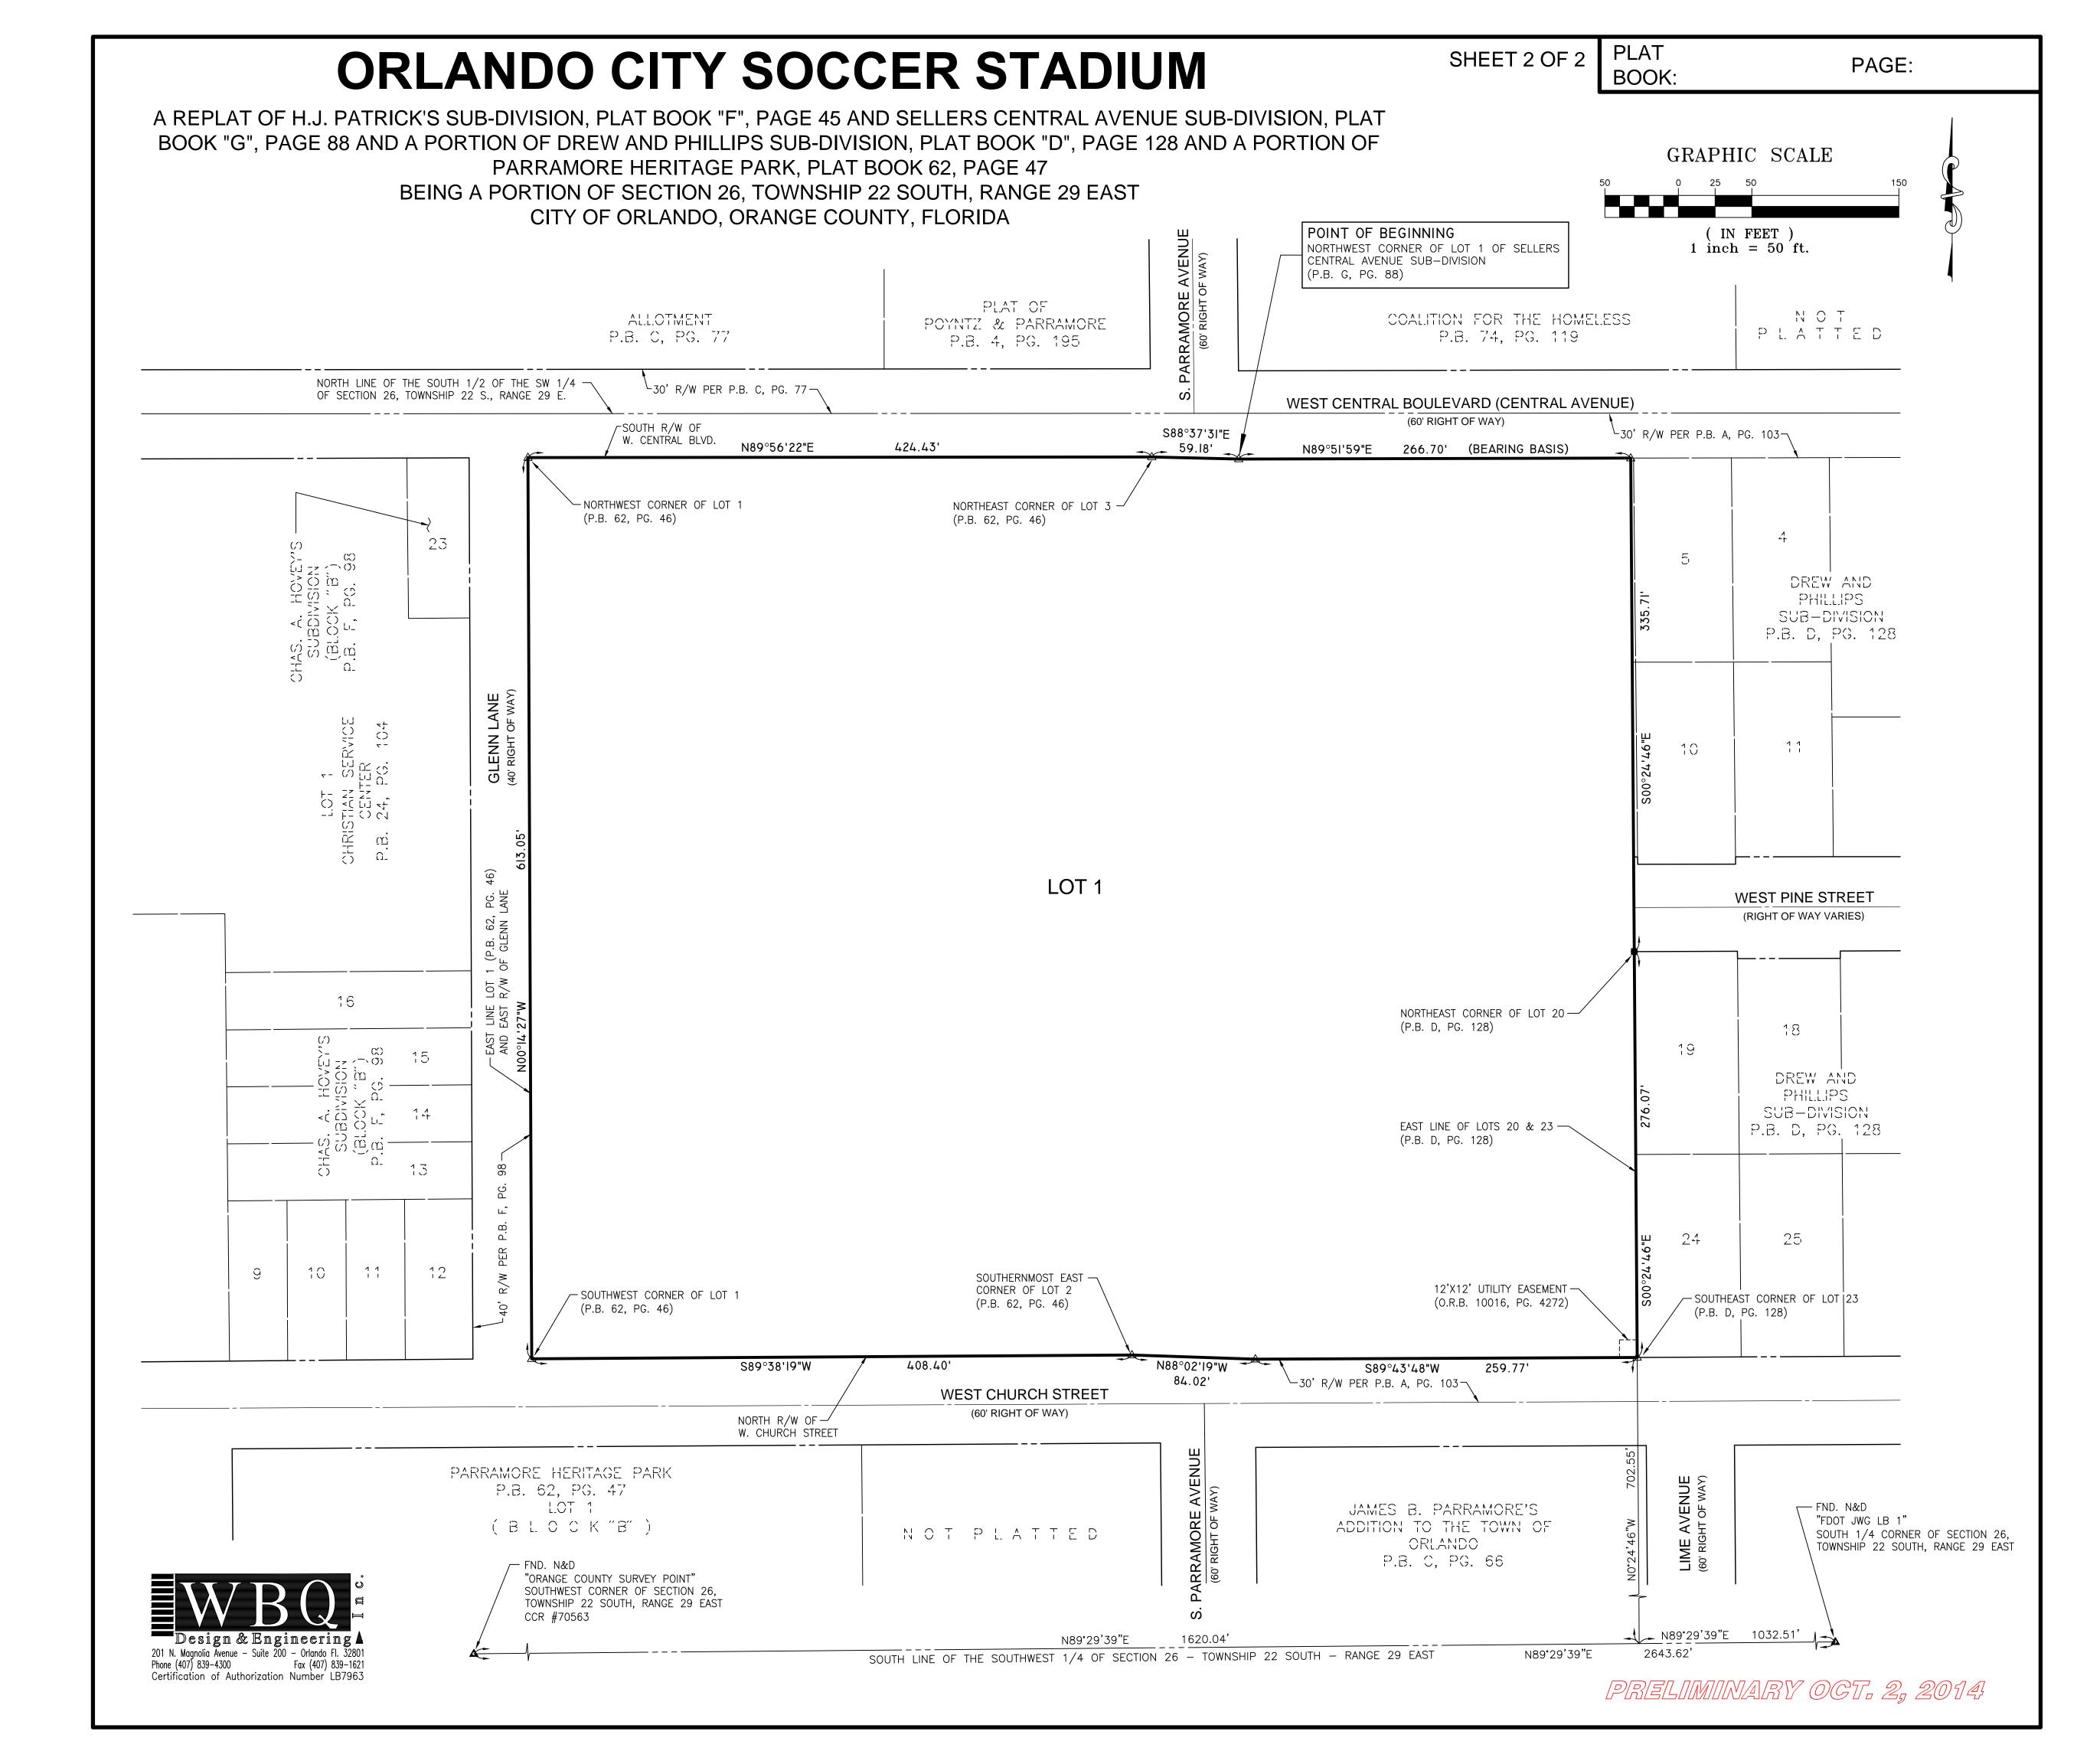

A REPLAT OF H.J. PATRICK'S SUB-DIVISION, PLAT BOOK "F", PAGE 45 AND SELLERS CENTRAL AVENUE SUB-DIVISION, PLAT BOOK "G", PAGE 88 AND A PORTION OF DREW AND PHILLIPS SUB-DIVISION, PLAT BOOK "D", PAGE 128 AND A PORTION OF PARRAMORE HERITAGE PARK, PLAT BOOK 62, PAGE 47 BEING A PORTION OF SECTION 26, TOWNSHIP 22 SOUTH, RANGE 29 EAST CITY OF ORLANDO, ORANGE COUNTY, FLORIDA

### DESCRIPTION:

A portion of the south 1/2 of the southwest 1/4 of Section 26, Township 22 South, Range 29 East, City of Orlando, Orange County, Florida; Lot 1, Lot 2, Lot 3, Lot 4 of Sellers Central Avenue Sub-Division as recorded in Plat Book G, Page 88; Lot 1, Lot 2, Lot 3, Lot 4, Lot 5 of H.J. Patrick's Sub-Division as recorded in Plat Book F, Page 45; all of Lot 7, Lot 8, Lot 20, Lot 21, Lot 22, Lot 23 together with a portion of Lot 6 and Lot 9 and the Vacated Pine Street Right of Way West of Lot 19 of Drew and Phillips Sub-Division as recorded in Plat Book D, Page 128; Lot 1, Lot 2, Lot 3, of Block A, Parramore Heritage Park as recorded in Plat Book 62, Page 46; and the Vacated Parramore Right of Way North of West Church Street and South of West Central Boulevard.

Being More Particularly described as follows,

BEGIN at the Northwest corner of Lot 1 Sellers Central Avenue Sub-Division as recorded in Plat Book G, Page 88, thence run along the South Right of Way line of West Central Avenue North 89° 51' 59" East a distance of 266.70 feet; thence departing said South Right of Way line run South 00° 24' 46" East a distance of 335.71 feet to the Northeast corner of Lot 20 of said Drew and Phillips Sub-Division; thence run along the East line of Lot 20 and Lot 23 of said Drew and Phillips Sub-Division South 00° 24' 46" East a distance of 276.07 feet to the Southeast corner of said Lot 23 and the North Right of Way line of West Church Street; thence run along said North Right of Way line South 89° 43' 48" West a distance of 259.77 feet; thence along said North Right of Way line North 88° 02' 19" West a distance of 84.02 feet to the Southernmost East corner of Lot 2 Parramore Heritage Park as recorded in Plat Book 62, Page 46; thence along said North Right of Way line of West Church Street South 89°38' 19" West a distance of 408.40 feet to the Southwest corner of Lot 1 of said Parramore Heritage Park and the East Right of Way of Glenn Lane; thence along the West line of said Lot 1 and said East Right of Way North 00°14' 27" West a distance of 613.05 feet to the Northwest corner of said Lot 1 and the South Right of Way line of West Central Avenue; thence along the said South Right of Way line North 89° 56' 22" East a distance of 424.43 feet to the Northeast corner of Lot 3 of said Parramore Heritage Park; thence along said South Right of Way line South 88° 37' 31" East a distance of 59.18 feet to the POINT OF BEGINNING.

Containing 459,726 square feet or 10.554 acres (more or less)