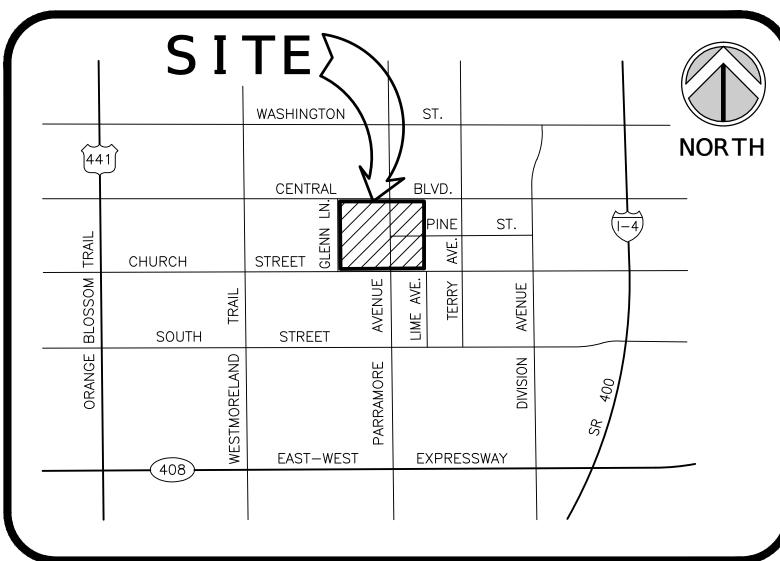

es (more or less)

### SURVEYOR'S NOTES:

- 1. Bearings are based on the South right of way line of West Central Boulevard being North 89°51'59" East, as derived from the Florida State Plane Coordinate System, East Zone, NAD 83(2007).
- 2. Development on this property depicted on this plat is subject to the requirements of Chapter 59, the Concurrency Management Ordinance of the City of Orlando, which governs the city's ability to issue building permits on this property. approval of this plat shall not be deemed to provide any vested rights, except as to those matters depicted hereon, that are consistent with the requirements of Chapter 177, Florida Statutes, or were required by the City of Orlando as a condition of platting.



SHEET 1 OF 2

PLAT

BOOK:

# **ORLANDO CITY SOCCER STADIUM**



VICINITY MAP: NOT TO SCALE

## LEGEND/ABBREVIATIONS:

- SET 4"x4" CONCRETE MONUMENT W/DISC "WBQ-PRM" LB#7963
- Δ SET NAIL & DISC "WBQ-PRM" LB#7963
- RIGHT OF WAY R/W
- CERTIFIED CORNER RECORD CCR
- P.B. PLAT BOOK PAGE
- PG.
- 0.R.B. OFFICIAL RECORDS BOOK
- FND. FOUND N&D NAIL AND DISC
- FDOT FLORIDA DEPARTMENT OF TRANSPORTATION
- LB LICENSED BUSINESS



Mayor/Mayor P under the laws o and severally ack as such officer th corporation affix said municipal c me or\_\_\_\_ h

IN WITNESS WH set my hand and

NOTARY PUBLIC (Print Name) \_\_\_ My Commission

THIS IS TO CERTI the ORLANDO CI

\_\_\_\_\_ MAYOR PRO TEM

\_\_\_\_\_ ATTEST:

# CERTIFI

Examined and Approved: \_\_\_

I HEREBY CERTIFY, County Official Reco on\_\_\_\_\_

County Comptrolle

BY:\_\_\_\_\_

NOTICE: THIS PLAT, AS RECORDED IN