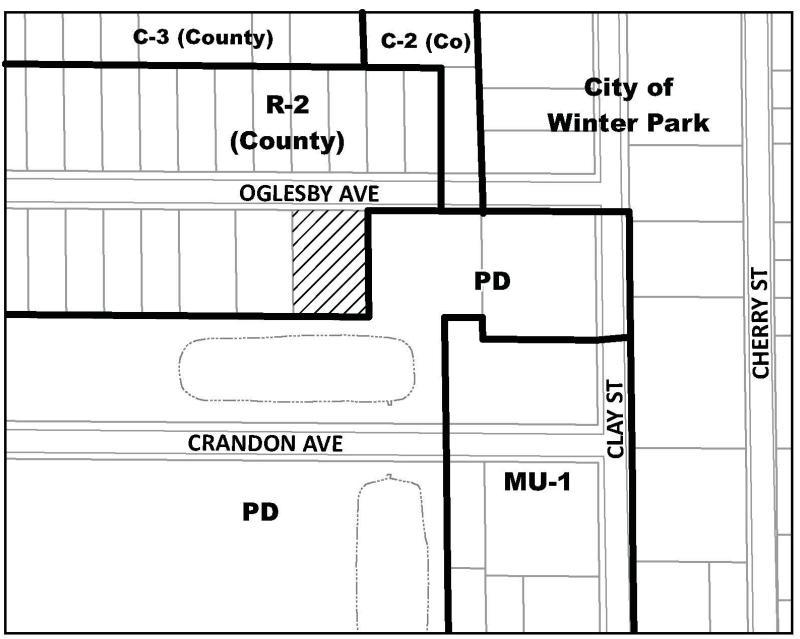

#### FOR LAND DEVELOPMENT

**LEGAL DESCRIPTION** 

Please provide a legal description for the property: (For Annexation Applications a metes and bounds legal description is required)

- Lots 4 And 5, Black D, Olympia Heights, Plan Book J,
Page 51, ORANGE County, Pl-RIDA

- 1860 Obersby Ave, Will Park Pe 32789

- PARCEL 20# 12-22-29-6172-04-040

# VERIFIED LEGAL DESCRIPTION FORM

MUNICIPAL PLANNING BOARD

| The following legal description has been prepared by William C. Rowe, PSM of Southeastern Surveying and Mapping Corporation and submitted to the City Planning Bureau for verification.  Signature  01/26/15  Date |          |  |
|--------------------------------------------------------------------------------------------------------------------------------------------------------------------------------------------------------------------|----------|--|
| Application Request (Office Use Only):                                                                                                                                                                             | File No. |  |
|                                                                                                                                                                                                                    |          |  |
| Legal Description Including Acreage (To be Typed By Applicant):                                                                                                                                                    |          |  |
| Lots 4 and 5, Block D, Olympia Heights, Plat Book J, Page 61, Orange County, Florida.                                                                                                                              |          |  |
| also described as:                                                                                                                                                                                                 |          |  |
| All of Lots 4 and 5, Block D, Olympia Heights, according to the plat thereof, as recorded in Plat Book J, Page 61 of the Public Records of Orange County, Florida, being more particularly described as follows:   |          |  |

Begin at the Northeast Corner of said Lot 4; thence South 00°56'16" East, along the East line of said Lot 4, a distance of 140.79 feet; thence North 89°40'42" West along the South line of said Lots 4 and 5, a distance of 100.00 feet; thence North 00°55'32" West, along the West line of said Lot 5, a distance of 140.75 feet; thence East, along the North line of said

Lots 4 and 5 and the South right-of-way line of Oglesby Avenue, a distance of 100.00 feet to the Point of Beginning.

Said parcel containing 14,090 square feet (0.32 acre), more or less.

ANX2015-00002