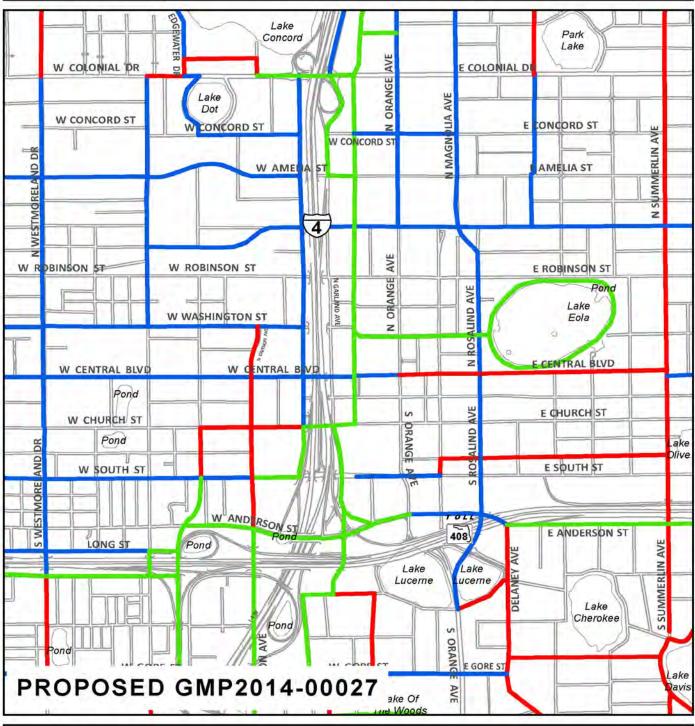

Citywide                        |                          | Enhance Landscaping & Hardscaping<br>Promote Pedestrian Activity |
| City of Orlando           | Miscellaneous Intersection Capacity Need | is <sup>1</sup>                 |                          | Add Turn Lanes, Crosswalk, etc as<br>Needed                      |

<sup>1</sup> Project Cost below threshold for inclusion in CI Element project list.

<sup>2</sup> Per Policy, all new and widened City road projects include sidewalks and bike lanes.

Exhibit "7"



#### City of Orlando Planned Bikeways - 2030





Exhibit "8"

## Figure TE-49A

#### Downtown Orlando Planned Bikeways - 2030





Exhibit "9"



### City of Orlando Planned Bikeways - 2030





Exhibit "10"

Figure R-20B

#### Downtown Orlando Planned Bikeways - 2030





# PARK LOS SUMMARY TABLE FIGURE R-1 (Part B) CITY OF ORLANDO

| ACRES NEEDED         CAPACITY           832.65         1000.50           49.50         222.94           44.65         236.99           10.869         237.92           97.25         99.58           19.65         35.28           19.65         35.28           19.65         35.24           8.93         16.84           2.60         5.60           2.58         25.14           8.74         35.04           4.38         16.39           9.92         28.08           0.70         -0.70           15.42         35.04           4.87         25.14           8.96         43.59           15.42         30.98           9.12         26.71           8.96         43.59           6.74         70.03           1.67         10.69           9.12