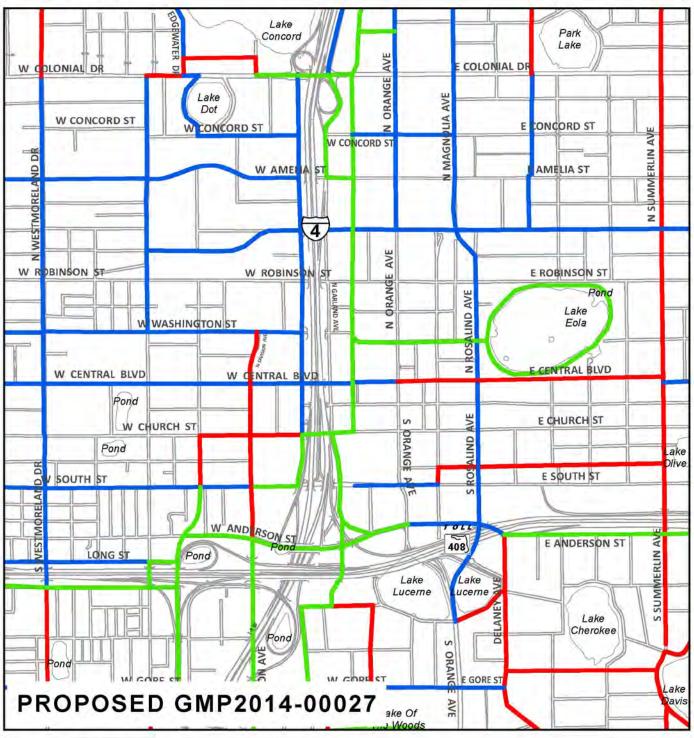

| Use Pavement Markings to Designate<br>Preferred Bike Routes      |
| City of Orlando           | Streetscape <sup>1</sup>                 | Citywide                        |                          | Enhance Landscaping & Hardscaping<br>Promote Pedestrian Activity |
| City of Orlando           | Miscellaneous Intersection Capacity Need | is <sup>1</sup>                 |                          | Add Turn Lanes, Crosswalk, etc as<br>Needed                      |

<sup>1</sup> Project Cost below threshold for inclusion in CI Element project list.

<sup>2</sup> Per Policy, all new and widened City road projects include sidewalks and bike lanes.

Exhibit "7"



#### City of Orlando Planned Bikeways - 2030





Exhibit "8"

## Figure TE-49A

#### Downtown Orlando Planned Bikeways - 2030





Exhibit "9"



### City of Orlando Planned Bikeways - 2030





Exhibit "10"

Figure R-20B

#### Downtown Orlando Planned Bikeways - 2030





# PARK LOS SUMMARY TABLE FIGURE R-1 (Part B) CITY OF ORLANDO

| ACRES NEEDED         CAPACITY           832.65         1000.50           49.50         222.94           44.65         236.99           10.869         237.92           97.25         99.58           19.65         35.28           19.65         35.28           19.65         35.24           8.93         16.84           2.60         5.60           2.58         25.14           8.74         35.04           4.38         16.39           9.92         28.08           0.70         -0.70           15.42         35.04           4.87         25.14           8.96         43.59           15.42