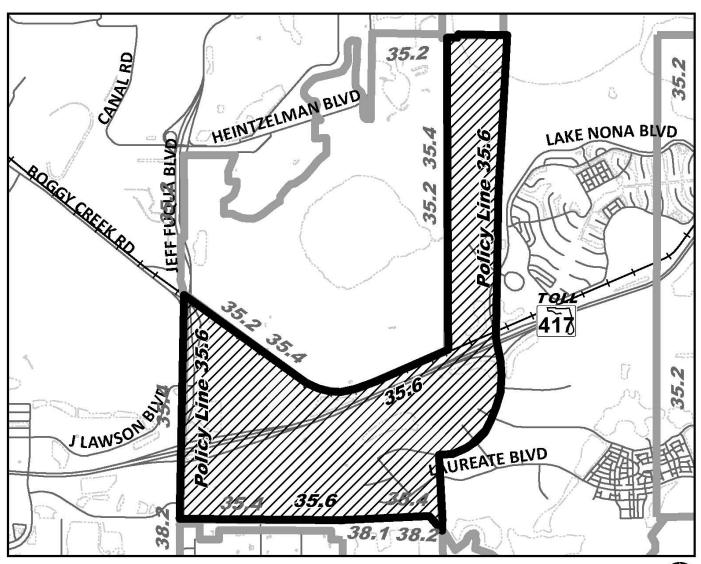

CONTAINING 25.21 ACRES, MORE OR LESS.

Exhibit "2"

**Future Land Use - Proposed GMP2013-00028** 

Exhibit "3"

Future Land Use - Proposed GMP2014-00024A

Exhibit "4"