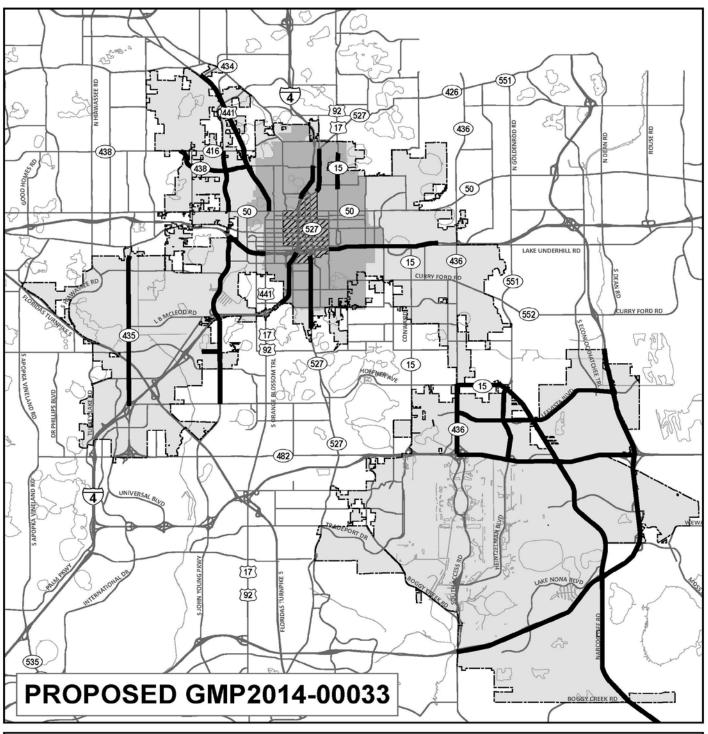

CONTAINING 25.21 ACRES, MORE OR LESS.

Exhibit "2"

**Future Land Use - Proposed GMP2013-00028** 

Exhibit "3"

Future Land Use - Proposed GMP2014-00024A

Exhibit "4"