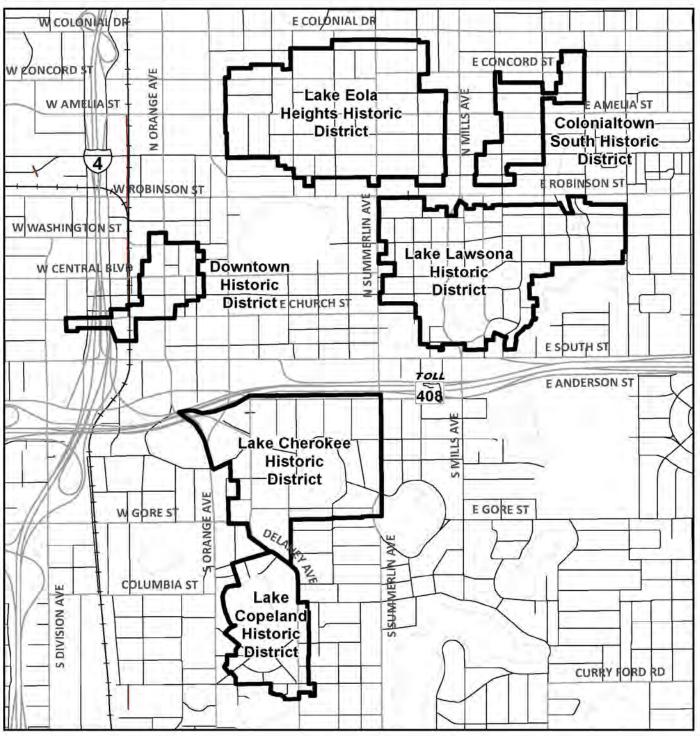

| Neighborhood Park Special Study Area G | 0.00                      | 1,854                 | 1.39                | -1.39               | -1.40          | -1.46                      | -1.52          | -1.58          | -1.65          | -1.71          | -1.71          | -1.71          | -2.32          | -2.63                  |

Community Park Acreage
Neighborhood Park Acreage
Total Community & Neighborhood Ac.

1169.83 663.32 1833.15

Prepared by Economic Development Dept., City Planning Division, July 14, 2014.

Exhibit "12"

#### Figure HP-1

## **Historic Districts**





Exhibit "13"

# Figure HP-1C

#### **Historic District - Lake Eola**