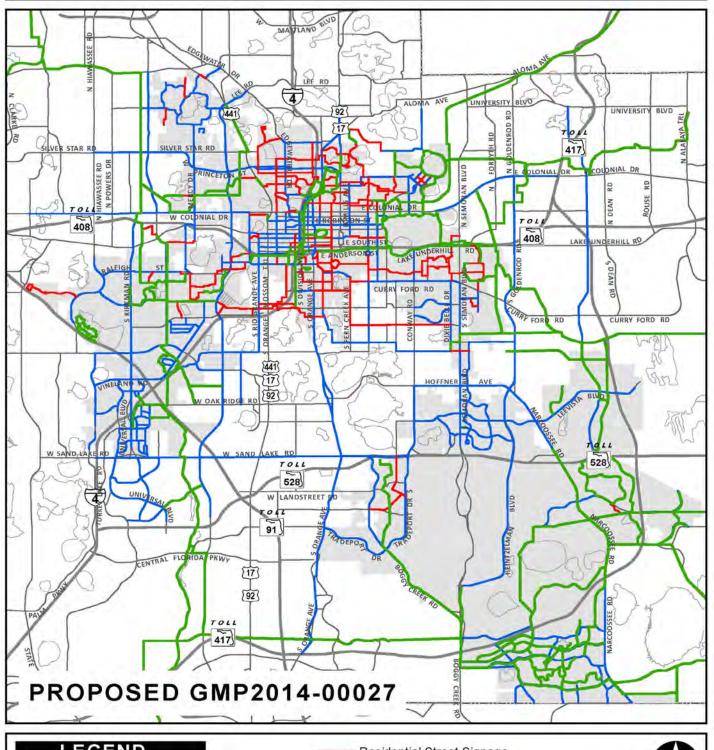

#### City of Orlando Planned Bikeways - 2030

Exhibit "8"

## Figure TE-49A

#### Downtown Orlando Planned Bikeways - 2030

Exhibit "9"