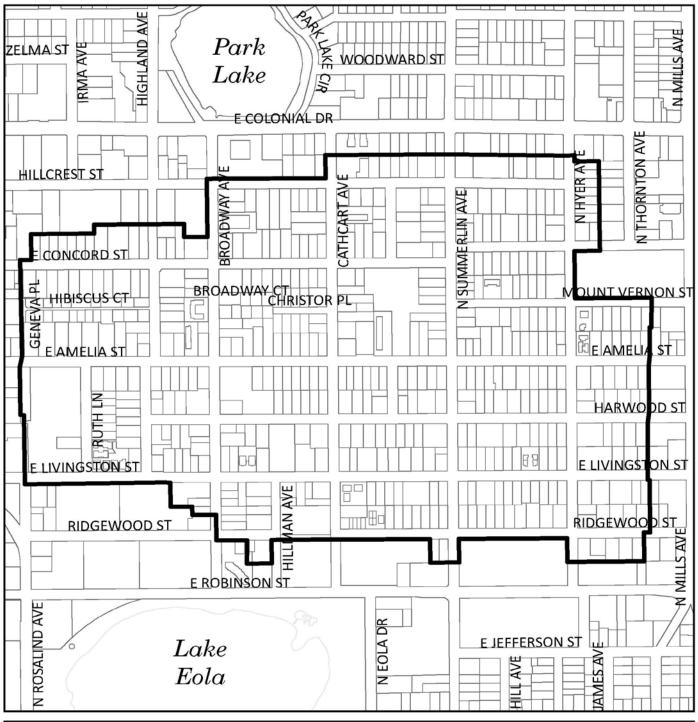

| Neighborhood Park Special Study Area G | 0.00                      | 1,854                 | 1.39                | -1.39               | -1.40          | -1.46                      | -1.52          | -1.58          | -1.65          | -1.71          | -1.71          | -1.71          | -2.32          | -2.63                  |

Community Park Acreage
Neighborhood Park Acreage
Total Community & Neighborhood Ac.

1169.83 663.32 1833.15

Prepared by Economic Development Dept., City Planning Division, July 14, 2014.

Exhibit "12"

#### Figure HP-1

## **Historic Districts**





Exhibit "13"

# Figure HP-1C

#### **Historic District - Lake Eola**