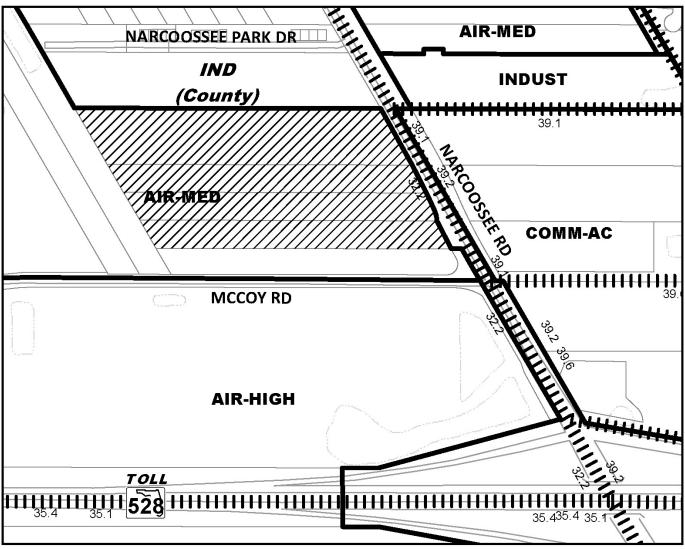

CONTAINING 25.21 ACRES, MORE OR LESS.

Exhibit "2"

**Future Land Use - Proposed GMP2013-00028** 

Exhibit "3"

Future Land Use - Proposed GMP2014-00024A

Exhibit "4"