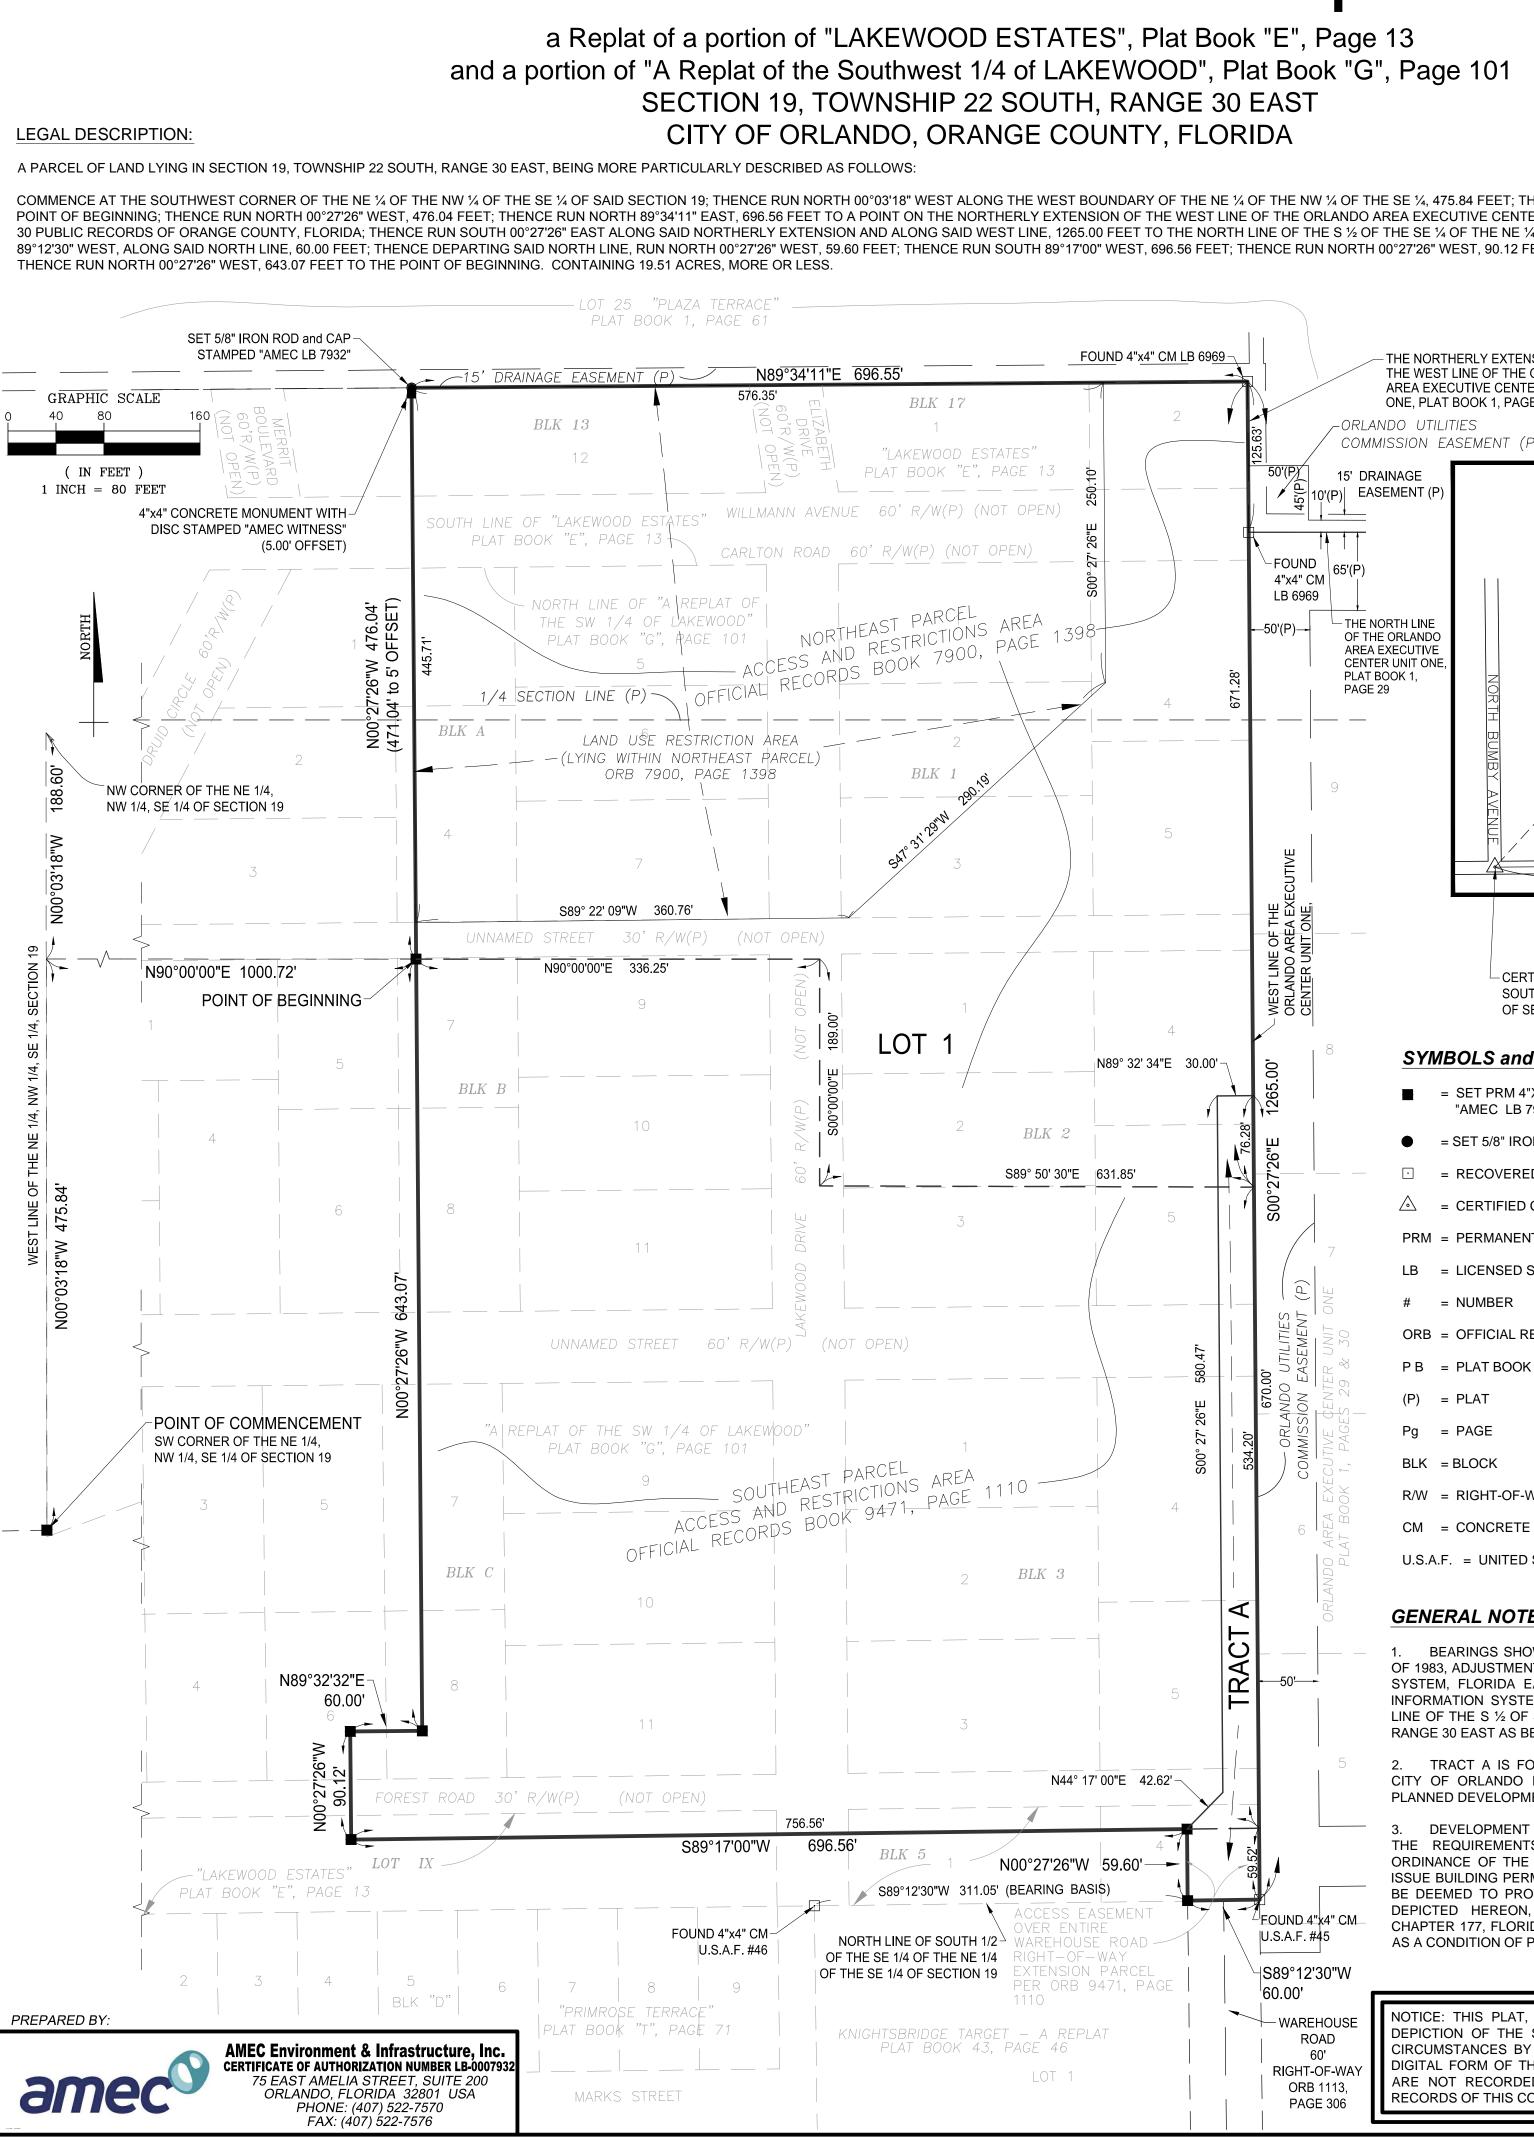

## Elan at Audubon Park - a Replat

| SHEET 1 OF 1                                                                                                                                                                                                                                                                                                                                      | PLAT BOOK:                                                                                                                                                                                                                                                                                                                                                                                                            | PAGE:                                                                                                                                                                                                                  |
|---------------------------------------------------------------------------------------------------------------------------------------------------------------------------------------------------------------------------------------------------------------------------------------------------------------------------------------------------|-----------------------------------------------------------------------------------------------------------------------------------------------------------------------------------------------------------------------------------------------------------------------------------------------------------------------------------------------------------------------------------------------------------------------|------------------------------------------------------------------------------------------------------------------------------------------------------------------------------------------------------------------------|
|                                                                                                                                                                                                                                                                                                                                                   | Elan at Audubon Park - a Replat<br><u>DEDICATION</u><br>KNOW ALL BY THESE PRESENTS, That CRP-GREP ELAN AUDUBON OWNER, LLC,<br>a Delaware Limited Liability Company being the owner in fee simple of the lands described<br>in the foregoing caption to this plat hereby dedicates said lands and plat for the uses and<br>purposes therein expressed and hereby dedicates nothing to the public.                      |                                                                                                                                                                                                                        |
|                                                                                                                                                                                                                                                                                                                                                   |                                                                                                                                                                                                                                                                                                                                                                                                                       |                                                                                                                                                                                                                        |
| HENCE RUN NORTH 90°00'00" EAST, 1000.72 FEET TO THE                                                                                                                                                                                                                                                                                               | IN WITNESS THEREOF, the Owner to by the officer named below on                                                                                                                                                                                                                                                                                                                                                        | er has caused these presents to be signed and attested                                                                                                                                                                 |
| ER UNIT ONE, AS RECORDED IN PLAT BOOK 1, PAGES 29 AND<br>4 OF THE SE ¼ OF SAID SECTION 19; THENCE RUN SOUTH<br>EET; THENCE RUN NORTH 89°32'32" EAST, 60.00 FEET;                                                                                                                                                                                  | CRP-GREP ELAN AUDUBON OWNER, L.L.C.,<br>a Delaware limited liability company                                                                                                                                                                                                                                                                                                                                          |                                                                                                                                                                                                                        |
|                                                                                                                                                                                                                                                                                                                                                   | By:<br>Its:                                                                                                                                                                                                                                                                                                                                                                                                           | a Delaware limited liability company                                                                                                                                                                                   |
| NSION OF<br>ORLANDO<br>ER UNIT<br>GE 29<br>Location Map                                                                                                                                                                                                                                                                                           |                                                                                                                                                                                                                                                                                                                                                                                                                       | By: GS Audubon Holdings, L.L.C.,<br>a Delaware limited liability company,<br>Its: Authorized Member                                                                                                                    |
| (NOT TO SCALE)                                                                                                                                                                                                                                                                                                                                    | Signature of witness Print name:                                                                                                                                                                                                                                                                                                                                                                                      | By:<br>Name: Ashley Heggie<br>Its: Vice President                                                                                                                                                                      |
| SITE                                                                                                                                                                                                                                                                                                                                              | <br>Signature of witness<br>Print name:                                                                                                                                                                                                                                                                                                                                                                               | _                                                                                                                                                                                                                      |
| N S10                                                                                                                                                                                                                                                                                                                                             | STATE OF SOUTH CAROLINA<br>COUNTY OF CHARLESTON                                                                                                                                                                                                                                                                                                                                                                       |                                                                                                                                                                                                                        |
| WAREHOUSE & V 1678                                                                                                                                                                                                                                                                                                                                | of, 2014, by Ashley H<br>L.L.C., the Authorized Member of C                                                                                                                                                                                                                                                                                                                                                           | ed, sealed and acknowledged before me this day<br>Heggie, the Vice President of GS Audubon Holdings,<br>CRP-GREP- Elan Audubon, L.L.C., the Sole Member of<br>L.L.C., for and on its behalf. He is personally known to |
| EAST COLONIAL DRIVE                                                                                                                                                                                                                                                                                                                               |                                                                                                                                                                                                                                                                                                                                                                                                                       | Signature of Notary Public<br>Print name:<br>My commission expires:                                                                                                                                                    |
| CERTIFIED CORNER RECORD 87462<br>SOUTHEAST CORNER OF SOUTHEAST 1/4<br>OF SECTION 19-22-30, FOUND NAIL & DISC LB 024<br>TIFIED CORNER RECORD 87463<br>ITHWEST CORNER OF SOUTHEAST 1/4<br>SECTION 19-22-30, FOUND NAIL & DISC LB 024                                                                                                                | QUALIFICATION STATEMENT OF SURVEYOR AND MAPPER<br>KNOW ALL BY THESE PRESENTS, That undersigned, being a professional surveyor and<br>mapper that has prepared the foregoing plat and was made under my direction and<br>supervision and that the plat complies with all of the survey requirements of Chapter 177,<br>Florida Statutes: and that said land is located in the City of Orlando, Orange County, Florida. |                                                                                                                                                                                                                        |
| <b>D ABBREVIATIONS:</b><br>"X4" CONCRETE MONUMENT WITH DISC STAMPED<br>7932" OR WITH DISC STAMPED "AMEC WITNESS"                                                                                                                                                                                                                                  | Dated:<br>Florida Professional Surveyor and N<br>License No. LS 4201                                                                                                                                                                                                                                                                                                                                                  |                                                                                                                                                                                                                        |
| ON ROD and CAP STAMPED "AMEC LB 7932"<br>ED PRM MONUMENTATION AS NOTED<br>CORNER RECORD LOCATION                                                                                                                                                                                                                                                  | CERTIFICATE OF APPROVAL BY MUNICIPALITY THIS IS TO CERTIFY, That on the, the approved the foregoing plat.                                                                                                                                                                                                                                                                                                             |                                                                                                                                                                                                                        |
| NT REFERENCE MONUMENT<br>SURVEYING BUSINESS                                                                                                                                                                                                                                                                                                       |                                                                                                                                                                                                                                                                                                                                                                                                                       | City Clerk                                                                                                                                                                                                             |
| RECORDS BOOK                                                                                                                                                                                                                                                                                                                                      | CERTIFICATE OF APPROVAL BY<br>CITY PLANNING OFFICIAL                                                                                                                                                                                                                                                                                                                                                                  |                                                                                                                                                                                                                        |
|                                                                                                                                                                                                                                                                                                                                                   |                                                                                                                                                                                                                                                                                                                                                                                                                       | Date:                                                                                                                                                                                                                  |
| WAY<br>E MONUMENT                                                                                                                                                                                                                                                                                                                                 | Examined and Approved:                                                                                                                                                                                                                                                                                                                                                                                                | APPROVAL BY CITY ENGINEER Date:                                                                                                                                                                                        |
| STATES AIR FORCE                                                                                                                                                                                                                                                                                                                                  | CERTIFICATE O                                                                                                                                                                                                                                                                                                                                                                                                         | F REVIEW BY CITY SURVEYOR                                                                                                                                                                                              |
| <b>ES:</b><br>DWN HEREON ARE RELATIVE TO THE NORTH AMERICAN DATUM<br>NT OF 1990 AND PROJECTED IN THE STATE PLANE COORDINATE                                                                                                                                                                                                                       | Reviewed for conformity to Florida S                                                                                                                                                                                                                                                                                                                                                                                  | State Statute 177 Date:                                                                                                                                                                                                |
| EAST ZONE 0901, BASED ON ORANGE COUNTY GEOGRAPHIC<br>EM STATIONS 0150, 0240 AND "1456 RESET", WITH THE NORTH<br>5 SE ¼ OF NE ¼ OF SE ¼ OF SECTION 19, TOWNSHIP 22 SOUTH,<br>3EING S 89°12'30" W.<br>OR FUTURE RIGHT-OF-WAY AND WILL BE DEDICATED TO THE                                                                                           | CERTIFICATE OF COUNTY COMPTROLLER I HEREBY CERTIFY that the foregoing plat was recorded in the Orange County Official Records onas File No                                                                                                                                                                                                                                                                            |                                                                                                                                                                                                                        |
| BY SEPARATE INSTRUMENT PURSUANT TO TERMS OF THE<br>MENT (PD) ORDINANCE.                                                                                                                                                                                                                                                                           | County Comptroller in and for Orang                                                                                                                                                                                                                                                                                                                                                                                   |                                                                                                                                                                                                                        |
| TS OF CHAPTER 59, THE CONCURRENCY MANAGEMENT<br>E CITY OF ORLANDO, WHICH GOVERNS THE CITY'S ABILITY TO<br>RMITS ON THIS PROPERTY. APPROVAL OF THIS PLAT SHALL NOT<br>OVIDE ANY VESTED RIGHTS, EXCEPT AS TO THOSE MATTERS<br>I, THAT ARE CONSISTENT WITH THE REQUIREMENTS OF<br>IDA STATUTES, OR WERE REQUIRED BY THE CITY OF ORLANDO<br>PLATTING. |                                                                                                                                                                                                                                                                                                                                                                                                                       |                                                                                                                                                                                                                        |
| , AS RECORDED IN ITS GRAPHIC FORM, IS THE OFFICIAL<br>SUBDIVIDED LANDS DESCRIBED HEREIN AND WILL IN NO<br>Y SUPPLANTED IN AUTHORITY BY ANY OTHER GRAPHIC OR<br>HE PLAT. THERE MAY BE ADDITIONAL RESTRICTIONS THAT<br>ED ON THIS PLAT THAT MAY BE FOUND IN THE PUBLIC<br>OUNTY.                                                                    |                                                                                                                                                                                                                                                                                                                                                                                                                       |                                                                                                                                                                                                                        |