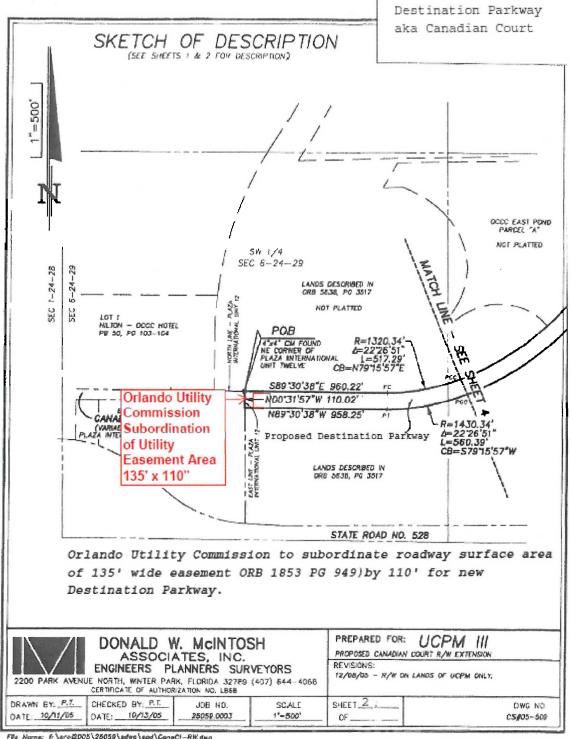

# SKETCH OF DESCRIPTION

Destination Parkway aka Canadian Court

DESCRIPTION:

(SEE SHEETS J THROUGH & FOR SKETCH)

That part of Section 32, Township 23 South, Range 29 East, and Sections 5 and 6, Township 24 South, Ronge 29 East, Orange County, Florida, described as follows:

BEGIN at a 4"x4" concrete manument found at the Northeast corner of the plot of PLAZA INTERNATIONAL UNIT TWELVE, said plot as recorded in Plot Book 29, Page 13, of the Public Records of Orange County, Florida: thence S89'30'38"E, 960.22 feet to the point of curvature of a curve concave Northerly having a radius of 1320.34 feet and a chord bearing of N79"15"57"E; thence Easterly along the arc of sold curve through a central angle of 22'26'51" for a distance of 517.29 feet to the point of compound curvature of a curve concave Northwesterly having a radius of 1945.00 feet and a chard bearing of N54'57'21"E; thence Northeasterly along the arc of sold curve through a central angle of 26"10"20" for a distance of 888,46 feet to the point of tangency; thence N41'52'11"E, B11.73 feet; thence N50'40'29"W, 20.02 feet; thence N41°52°11°E, 19:18 feet to the Southeast corner of Lot 1, sold Lot 1 as shown on the plot of VILLAGES AT UNIVERSAL BOULEVARD UNIT 1, sold plot as recorded in Plot Book 62, Page 133, of sold Public Records; thence continue N41'52'11"E along the Southeasterly line of said Lot 1, 746.26 feet to the point of curvature of a curve concave Westerly having a radius of 40.00 feet and a chard bearing of N05'03'42'W; thence Northerly along sald Southeasterly line of Lot 1 and along the arc of sold curve through a central angle of 93'51'45" for a distance of 65.53 feet to the Westerly Right-of-way line of Universal Baulevard (a 200' wide R/W), said Universal Baulevard as shown on the plot of USI- SOUTH CAMPUS UNIT ONE, sold plot recorded in Plot-Book 46, Pages 13 through 16, of sold Public Records, and to the point of cusp of a curve concave Southwesterly having a radius of 1200.00 feet and a chard bearing of \$46'18'02'E; thence Southeasterly, along sold Westerly Right—of-way line and along the arc of sold curve through a central angle of 11'23'05' for a distance of 238.44 feet to the point of cusp of a curve concave Southerly having a radius of 40.00 feet and a chord bearing of N69'22'09"W; sald point of cusp being distant the following two (2) courses and distances from the Southwest corner of said plot of USJ- SOUTH CAMPUS UNIT ONE: NGO'26'39"W along the Westerly Right-of-way line of said Universal Boulevard 984.15 feet to the point of curvature of a curve concave Southwesterly having a radius of 1200,00 feet and a chord bearing of N20'31'34"W: thence Northwesterly along sold Westerly Right—of-way line and along the arc of sold curve through a central angle of 40'09'50" for a distance of 841.19 feet; thence, departing sold Westerly Right—of-way line run Westerly from the aforesold point of cusp, along the arc of the aforesold curve through a central angle of 97'31'20" for a distance of 68.08 feet to the point of langency, thence S41'52'11"W, 738.91 feet to the Northerly corner of Lot 1, sold Lot 1 as shown on the plat of MLLAGES AT UNIVERSAL BOULEVARD UNIT 2, said plat recorded in Plat Book 63, Page 104, of said Public Records; thence S41°52'11"W, along the Northwesterly line of said Lot 1, 54.93 feet; thence N48'07'49"W, along said Northwesterly line, 20.00 feet; thence S41'52'11"W, along said Northwesterly line and beyond 775.09 feet to the point of curvature of a curve concave Northwesterly having a radius of 2055,00 feet and a chord bearing of S54'57'21"W: thence Southwesterly along the arc of said curve through a central angle of 26°10′20″ for a distance of 938.71 feet to the point of compound curvature of a curve concave Northerly having a radius of 1430.34 feet and a chord bearing of 579°15'57"W; thence Westerly along the arc of said curve through a central angle of 22°26"51" for a distance of 560.39 feet to the point of longency, thence N89°30'38"W, 958.25 feet to the East line of the aforementioned plat of PLAZA INTERNATIONAL UNIT TWELVE; thence N00°31'57"W, along said East line, 110.02 feet to the POINT OF BEGINNING.

Containing 10.951 acres more or less.

## SURVEYOR'S NOTES:

- This is not a boundary survey.
- Bearings based on the Westerly right-of-way line of Universal Boulevard, Plot Book 46, Pages 13 through 16, Public Records of Orange County, Florida, being NOO'26'39"W, per plat.
- Lands shown hereon were not abstracted for rights—of—way, easements, ownership or other instruments of record by this firm.