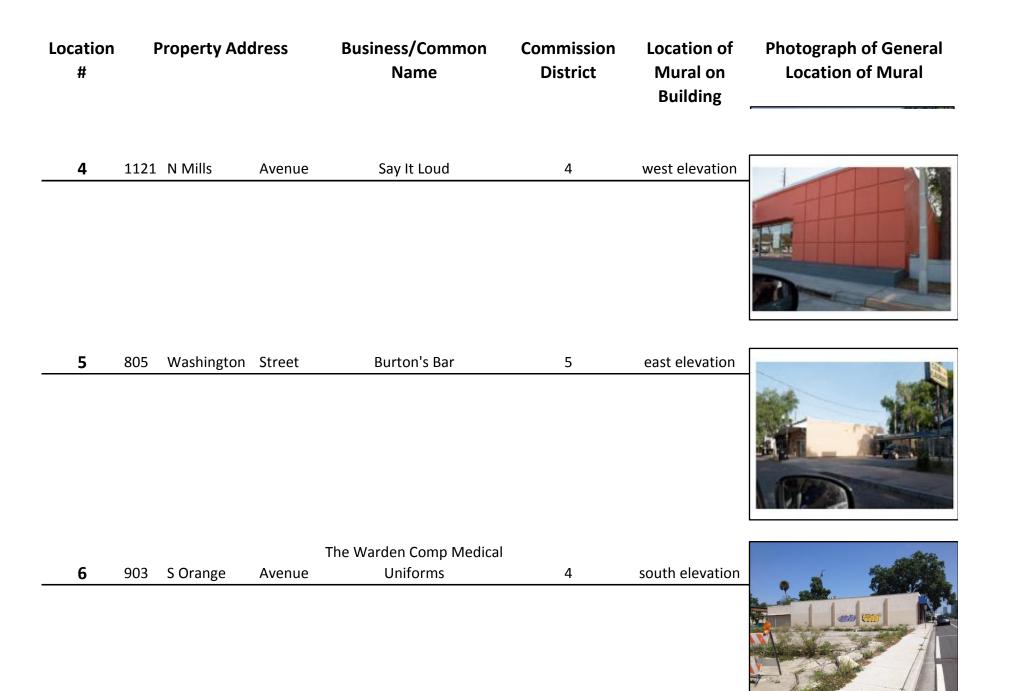

| Location<br># | F    | Property Ado | dress  | Business/Common<br>Name            | Commission<br>District | Location of<br>Mural on<br>Building | Photograph of General<br>Location of Mural |
|---------------|------|--------------|--------|------------------------------------|------------------------|-------------------------------------|--------------------------------------------|
| 1             | 201  | N Magnolia   | Avenue | WBQ Building                       | 5                      | south elevation                     |                                            |
| 2             | 1419 | E Colonial   | Drive  | The Jungle Martial<br>Arts/Fitness | 4                      | east elevation                      |                                            |
| 3             | 129  | W Church     | Street | Harry Buffalo                      | 5                      | west elevation                      |                                            |