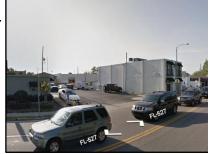

| Location<br># | Property Ad   | dress  | Business/Common<br>Name | Commission<br>District | Location of<br>Mural on<br>Building | Photograph of General<br>Location of Mural |
|---------------|---------------|--------|-------------------------|------------------------|-------------------------------------|--------------------------------------------|
| 7             | 1311 N Orange | Avenue | Orlando Auto Upholstery | 3                      | north elevation                     |                                            |