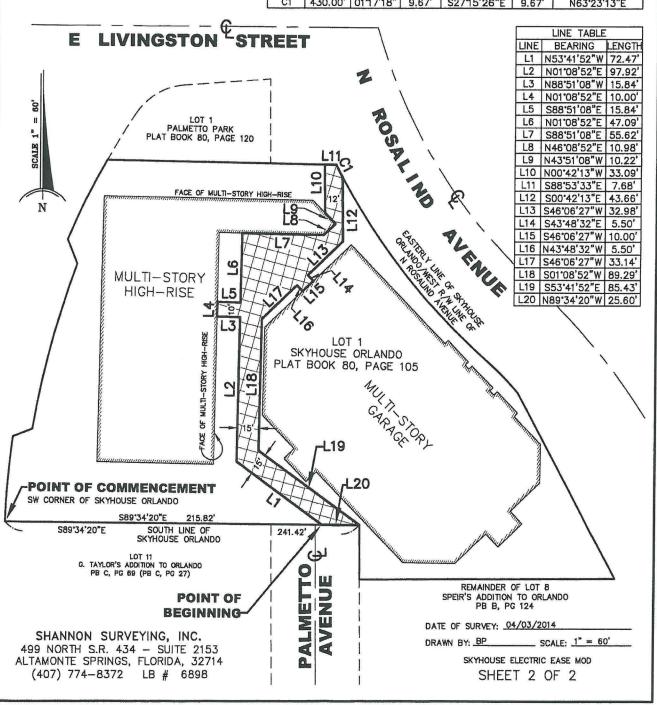

### SKETCH OF DESCRIPTION

PROJECT: SKYHOUSE ORLANDO PURPOSE: OUC EASEMENT

THIS IS NOT A BOUNDARY SURVEY NOT VALID WITHOUT SHEET 2

#### DESCRIPTION:

COMMENCE AT THE SOUTHWEST CORNER OF SKYHOUSE ORLANDO, ACCORDING TO THE PLAT THEREOF, AS RECORDED IN PLAT BOOK 80, PAGES 105 THROUGH 107, PUBLIC RECORDS OF ORANGE COUNTY, FLORIDA; THENCE RUN S89'34'20"E ALONG THE SOUTH LINE OF SAID PLAT, A DISTANCE OF 215.82 FEET TO THE POINT OF BEGINNING; THENCE RUN N53'41'52"W, A DISTANCE OF 72.47 FEET; THENCE RUN N01'08'52"E, A DISTANCE OF 97.92 FEET; THENCE RUN N88'51'08"W, A DISTANCE OF 15.84 FEET TO A POINT ON THE FACE OF A MULTI-STORY HIGH-RISE; THENCE RUN N01'08'52"E ALONG SAID FACE OF MULTI-STORY HIGH-RISE, A DISTANCE OF 10.00 FEET; THENCE RUN N01'08'52"E, A DISTANCE OF 47.09 FEET TO A POINT ON THE AFORESAID FACE OF MULTI-STORY HIGH-RISE; THENCE RUN N01'08'52"E, A DISTANCE OF 15.84 FEET; THENCE RUN N01'08'52"E, A DISTANCE OF 47.09 FEET TO A POINT ON THE AFORESAID FACE OF MULTI-STORY HIGH-RISE; THENCE THE NEXT 3 BEARINGS AND DISTANCES RUN ALONG THE FACE OF SAID MULTI-STORY HIGH-RISE; RUN S88'51'08"E, A DISTANCE OF 55.62 FEET; THENCE RUN N46'08'52"E, A DISTANCE OF 10.98 FEET; THENCE RUN N46'08'52"E, A DISTANCE OF 10.98 FEET; THENCE RUN N46'08'52"E, A DISTANCE OF 33.09 FEET; THENCE RUN N46'08'52"E, A DISTANCE OF MULTI-STORY HIGH-RISE, RUN N00'42'13"W, A DISTANCE OF 10.22 FEET; THENCE RUN S88'53'33"E, A DISTANCE OF 7.68 FEET TO A POINT ON THE WEST RIGHT OF WAY LINE OF NORTH ROSALIND AVENUE, SAID POINT BEING A POINT ON A NON-TANGENT CURVE, CONCAVE TO THE NORTHEAST, HAVING A RADIUS OF 430.00 FEET; THENCE FROM A RADIAL BEARING OF N63'23'13"E, RUN SOUTHEASTERLY ALONG SAID WEST RIGHT OF WAY LINE AND SAID CURVE THROUGH A CENTRAL ANGLE OF 01:17'18", AN ARC DISTANCE OF 9.67 FEET; THENCE DEPARTING SAID WEST RIGHT OF WAY LINE, RUN S40'48'32"W, A DISTANCE OF 5.50 FEET; THENCE RUN S46'06'27"W, A DISTANCE OF 9.67 FEET; THENCE RUN S46'06'27"W, A DISTANCE OF 5.50 FEET; THENCE RUN S46'06'27"W, A D

CONTAINING 5,842 SQUARE FEET OR 0.134 ACRES, MORE OR LESS.

## SKETCH OF DESCRIPTION

PROJECT: SKYHOUSE ORLANDO PURPOSE: OUC EASEMENT

THIS IS NOT A BOUNDARY SURVEY NOT VALID WITHOUT SHEET 1

|       |        |           | CUR    | VE T | ABLE     |       |               |
|-------|--------|-----------|--------|------|----------|-------|---------------|
| CURVE | RADIUS | DELTA     | LENGTH | CH.  | BEARING  | CHORD | RADIAL BEARIN |
| C1    | 430.00 | 01"17'18" | 9.67'  | S27  | 715'26"E | 9.67' | N63'23'13"E   |