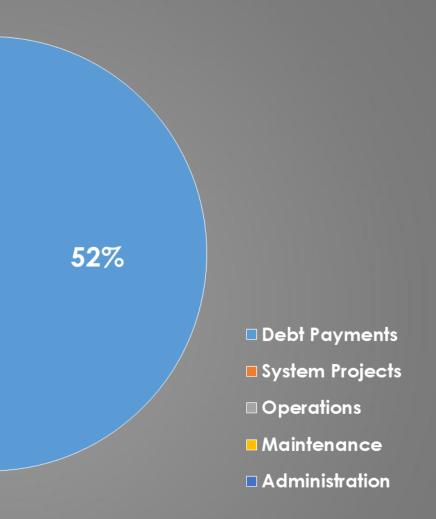

master plan

CENTRAL FLORIDA EXPRESSWAY AUTHORITY

FLORIDA EXPRESSWAY AUTHORITY

WHERE DOES THE MONEY GO?

CFX visioning

2040 master plan

CENTRAL FLORIDA EXPRESSWAY AUTHORITY