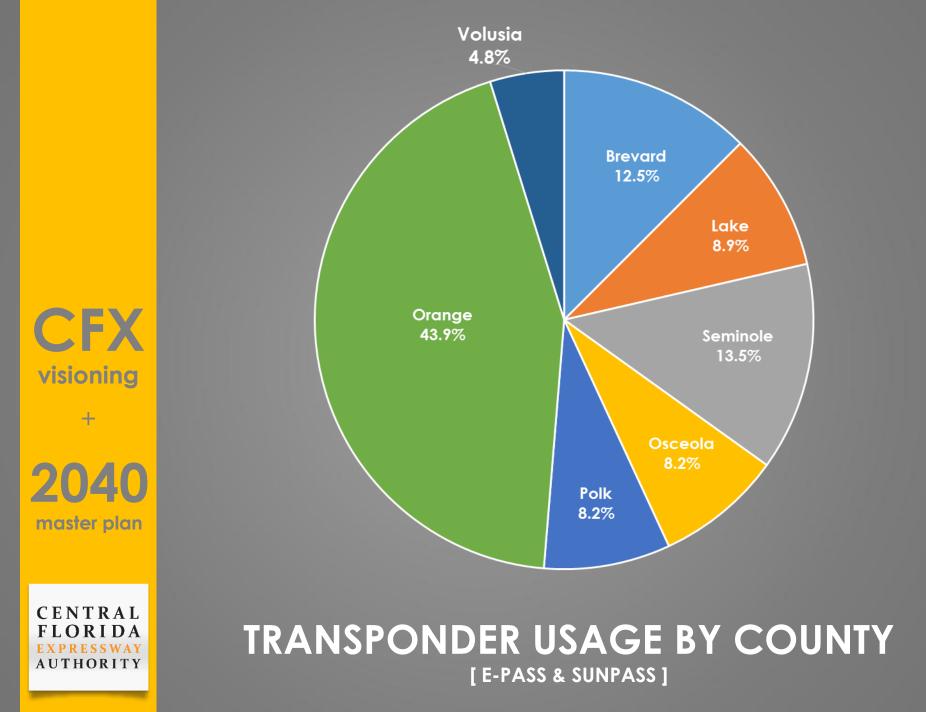

#### **4 MLLON** CENTRAL FLORIDA POPULATION 2015

CFX visioning +

2040 master plan

CENTRAL FLORIDA EXPRESSWAY AUTHORITY

Central Florida Counties: Brevard, Lake, Orange, Osceola, Polk, Seminole, Volusia Source: Florida Demographic Estimating Conference, February 2014

#### 5.5 MILLON CENTRAL FLORIDA POPULATION 2040

CFX visioning + 2040

master plan

CENTRAL FLORIDA EXPRESSWAY AUTHORITY

Central Florida Counties: Brevard, Lake, Orange, Osceola, Polk, Seminole, Volusia Source: Florida Demographic Estimating Conference, February 2014