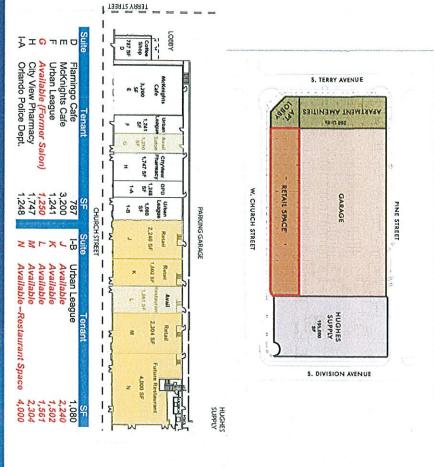

#### **GENERAL INFORMATION**

| Name:            | Renee Forbes Williams       |             |  |
|------------------|-----------------------------|-------------|--|
| Title:           | President                   |             |  |
| Mailing Address: | 124 Marsh Wren Court        |             |  |
|                  | Daytona Beach, FL 32119     |             |  |
| _                |                             |             |  |
| Phone Number:    | 386.852.1000                | Fax Number: |  |
| Email Address:   | reneeforbeswilliams@aol.co  | om          |  |
|                  |                             |             |  |
| Main Contact Per | son:                        |             |  |
| Name: _          | Renee Forbes Williams       |             |  |
| Title:           | President                   |             |  |
| Mailing Address: | 124 Marsh Wren Court        |             |  |
| <u>.</u>         | Daytona Beach, FL 32119     |             |  |
| -                |                             |             |  |
| Phone Number: _  | 386.852.1000                | Fax Number: |  |
| Email Address:   | reneeforbeswilliams@aol.com |             |  |
|                  |                             |             |  |
| Business Locatio | <u>n:</u>                   |             |  |
| Address:         | City View Retail Shops      |             |  |
|                  | 595 W. Church Street Unit J |             |  |
|                  | Orlando, FL 32805           |             |  |
| Phone Number:    |                             | Fax Number: |  |

#### **BUSINESS INFORMATION**

| Business Name [as                     | filed with the State of Florida]: The Design House of Colour, Inc (DHC)                           |
|---------------------------------------|---------------------------------------------------------------------------------------------------|
| **Must attac                          | ch a copy of documents from the State of Florida (e.g. Fictitious Name, Incorporation docs, etc.) |
| Rusiness Address                      | 595 W. Church Street Unit J                                                                       |
| Dusiness Address.                     | Orlando, FL 32805                                                                                 |
| · · · · · · · · · · · · · · · · · · · |                                                                                                   |
| Phone Number:                         | Fax Number:                                                                                       |
| TYPE OF BUSINES                       | <u>s</u> .                                                                                        |
| Federal Tax I.D. Nur                  | nber:47-1134715                                                                                   |
| Business Entity:                      | Sole Proprietorship Partnership  x Limited Liability Corporation Corporation  Other:              |
|                                       | s a corporation:                                                                                  |
| City and Sta                          | ate of incorporation: Orlando, FL                                                                 |
| Date incorp                           | orated: June 18, 2014                                                                             |
|                                       | rry, name of parent company:                                                                      |
|                                       |                                                                                                   |
| <u>JOBS</u>                           |                                                                                                   |
| Total # of Existing Jo                | bs:                                                                                               |
| Number of Existing F                  | full Time Jobs:                                                                                   |
| Number of Proposed                    | New Full-time Jobs:                                                                               |
| Number of Proposed                    | New Part-time Jobs:                                                                               |

| PROJECT INFORMATION  Business Location:  Address:  City View Retail Shops  595 W. Church Street, Unit J  Orlando, FL 32805  Parcel ID Number(s):  26-22-29-3743-00-010  City Zoning:  Commerical  PD/T/P↓↓  Project Description:  The Design House of Colour, Inc. will educate and support primarily people of color with an interest in the fashion industry. Training will be provided on professional garment printing | Average Wage (e   | excluding benefits): Instructors_\$3,00<br>Staff_\$8-\$10 hou | 00-\$6,000 per course Manager \$10-\$12 hourly   |
|----------------------------------------------------------------------------------------------------------------------------------------------------------------------------------------------------------------------------------------------------------------------------------------------------------------------------------------------------------------------------------------------------------------------------|-------------------|---------------------------------------------------------------|--------------------------------------------------|
| Business Location:  Address:  City View Retail Shops  595 W. Church Street, Unit J  Orlando, FL 32805  Parcel ID Number(s):  City Zoning:  Commerical  PD/T/PH  Project Description:  The Design House of Colour, Inc. will educate and support primarily people of color with an                                                                                                                                          | What is your back | kground or experience in this industry?                       | Please see attached                              |
| Business Location:  Address:  City View Retail Shops  595 W. Church Street, Unit J  Orlando, FL 32805  Parcel ID Number(s):  Commerical  PD/T/PH  Project Description:  The Design House of Colour, Inc. will educate and support primarily people of color with an                                                                                                                                                        |                   |                                                               |                                                  |
| Business Location:  Address:  City View Retail Shops  595 W. Church Street, Unit J  Orlando, FL 32805  Parcel ID Number(s):  City Zoning:  Commerical  PD/T/PH  Project Description:  The Design House of Colour, Inc. will educate and support primarily people of color with an                                                                                                                                          |                   |                                                               |                                                  |
| Business Location:  Address:  City View Retail Shops  595 W. Church Street, Unit J  Orlando, FL 32805  Parcel ID Number(s):  City Zoning:  Commerical  PD/T/PH  Project Description:  The Design House of Colour, Inc. will educate and support primarily people of color with an                                                                                                                                          |                   |                                                               |                                                  |
| Address:  City View Retail Shops  595 W. Church Street, Unit J Orlando, FL 32805  Parcel ID Number(s):  City Zoning:  Commerical  PD/T/P                                                                                                                                                                                                                                                                                   | PROJECT INFO      | RMATION                                                       |                                                  |
| 595 W. Church Street, Unit J Orlando, FL 32805  Parcel ID Number(s): 26-22-29-3743-00-010  City Zoning: Commerical PD/T/PH  Project Description:  The Design House of Colour, Inc. will educate and support primarily people of color with an                                                                                                                                                                              | Business Locati   | on:                                                           |                                                  |
| Orlando, FL 32805  Parcel ID Number(s): 26-22-29-3743-00-010  City Zoning: Commerical PD/T/PH  Project Description:  The Design House of Colour, Inc. will educate and support primarily people of color with an                                                                                                                                                                                                           | Address:          | City View Retail Shops                                        |                                                  |
| Parcel ID Number(s): 26-22-29-3743-00-010  City Zoning: Commerical PD/T/PH  Project Description:  The Design House of Colour, Inc. will educate and support primarily people of color with an                                                                                                                                                                                                                              |                   |                                                               |                                                  |
| City Zoning: Commerical PD/T/PH  Project Description:  The Design House of Colour, Inc. will educate and support primarily people of color with an                                                                                                                                                                                                                                                                         |                   | Orlando, FL 32805                                             |                                                  |
| Project Description:  The Design House of Colour, Inc. will educate and support primarily people of color with an                                                                                                                                                                                                                                                                                                          | Parcel ID Numbe   | r(s):                                                         |                                                  |
| The Design House of Colour, Inc. will educate and support primarily people of color with an                                                                                                                                                                                                                                                                                                                                | City Zoning:      | Commerical PD/T/PL                                            | }                                                |
| The Design House of Colour, Inc. will educate and support primarily people of color with an                                                                                                                                                                                                                                                                                                                                |                   |                                                               |                                                  |
|                                                                                                                                                                                                                                                                                                                                                                                                                            | Project Descript  | tion:                                                         |                                                  |
| interest in the fashion industry. Training will be provided on professional garment printing                                                                                                                                                                                                                                                                                                                               | The Design        | House of Colour, Inc. will educat                             | e and support primarily people of color with an  |
|                                                                                                                                                                                                                                                                                                                                                                                                                            | interest in th    | e fashion industry. Training will                             | be provided on professional garment printing     |
| and decorating and industry trade education. The DHC will also retail internally developed                                                                                                                                                                                                                                                                                                                                 | and decoration    | ng and industry trade education.                              | The DHC will also retail internally developed    |
| garments and offer potential-house-whole-name designers retail show-space to assist them in                                                                                                                                                                                                                                                                                                                                | garments and      | d offer potential-house-whole-nai                             | me designers retail show-space to assist them in |
| promoting their product line.                                                                                                                                                                                                                                                                                                                                                                                              | promoting tl      | neir product line.                                            |                                                  |