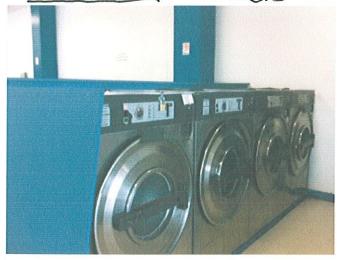

#### Proposed Capital Equipment for MEBA

Four (4) Continental 40 pound capacity L1040 High efficiency commercial washers REBUILT. Total including Shipping - \$15,272.45

One (1) Continental 75 pound capacity L1075 High efficiency commercial washer. Shipping and Taxes included - \$14,120.00

# ALL equipment improvements proposed are replacements for existing equipment.

We will remove 5 old, energy inefficient washers manufactured in 1986-88 and replace them with 5 newer generation, electronically controlled energy efficient washers listed.